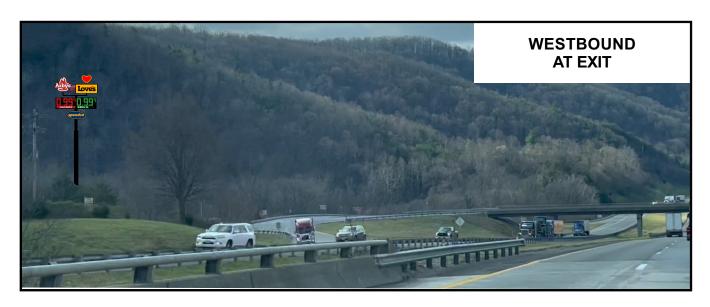

# Rezoning Application Form Rezoning, Conditional Zoning, Proffer Amendment Montgomery County, Virginia 755 Roanoke St. Suite 2A, Christiansburg, VA 24073 540-394-2148 | mcplan@montgomerycountyva.gov

| Application Request: (Please check one) ☐ Condit                                                                                                                                                           | tional Rezoning 🖺 Rezo                 | oning                         |  |  |  |
|------------------------------------------------------------------------------------------------------------------------------------------------------------------------------------------------------------|----------------------------------------|-------------------------------|--|--|--|
| Applicant Information: (PLEASE PRINT – if addition                                                                                                                                                         | nal owners, please attach add          | ditional sheets)              |  |  |  |
| Owner of Record (attach separate page for add'l owners):<br>Lisa W. Pendleton and Tina M. Wells                                                                                                            | Address:<br>711 S. Hollywood Drive, Su |                               |  |  |  |
| Telephone: 540 353-4837                                                                                                                                                                                    | Email:<br>weeziep4@gmail.com           |                               |  |  |  |
| Applicant Name: Ourse, Control Durch and Illinois                                                                                                                                                          | LAdden                                 |                               |  |  |  |
| Applicant Name: Owner Contract Purchaser/Lessee Love's Travel Stops, Inc Rick Shuffield                                                                                                                    |                                        | enue, Oklahoma City, OK 73120 |  |  |  |
| Telephone: 405-302-6646                                                                                                                                                                                    | Email:<br>rick.shuffield@loves.com     |                               |  |  |  |
| Representative Name and Company:                                                                                                                                                                           | Address:                               |                               |  |  |  |
| CESO, Inc Sara Harville                                                                                                                                                                                    |                                        | e, Suite 400, Akron, OH 44321 |  |  |  |
| Telephone: : 330-396-5151                                                                                                                                                                                  | Email:<br>harville@cesoinc.com         |                               |  |  |  |
| Property Description:                                                                                                                                                                                      |                                        |                               |  |  |  |
| Location or Address: (Describe in relation to nearest inters<br>5241 North Fork Road (Southeast corner of the inters                                                                                       |                                        |                               |  |  |  |
| Parcel ID Number(s):                                                                                                                                                                                       | Acreage:                               | Existing Zoning:              |  |  |  |
| 015768 (046-A 10) & 015769 (046-A 11)                                                                                                                                                                      | 32.963                                 | A-1 Agricultural              |  |  |  |
| Comprehensive Plan Designation:                                                                                                                                                                            | Existing Use:                          |                               |  |  |  |
| Village Expansion/Mixed Use                                                                                                                                                                                | Farmland                               |                               |  |  |  |
| Description of Request: (Please provide additional informa                                                                                                                                                 | tion on attached sheet if necessary)   | )                             |  |  |  |
| Proposed Zoning (Include Acreage ): GB General Business (32.963 acres)                                                                                                                                     |                                        |                               |  |  |  |
| Proposed Use:                                                                                                                                                                                              |                                        |                               |  |  |  |
| Travel Center                                                                                                                                                                                              |                                        |                               |  |  |  |
| I certify that the information supplied on this application is accurate and true to the best of my knowledge. In a employees of Montgomery County and State of Virgin and reviewing the above application. | addition, I hereby grant permi         | ission to the agents and      |  |  |  |
| Use Usendlukon Owner 1 Signature                                                                                                                                                                           |                                        | Date Date                     |  |  |  |
|                                                                                                                                                                                                            |                                        | 540                           |  |  |  |
| Owner 2 Signature (for add'l owners please attach sepa                                                                                                                                                     | arate sheet)                           | Date                          |  |  |  |
| Ruy Shuffuld VP of Real Es                                                                                                                                                                                 | state, Love's Travel Stop              | os 11/30/2022                 |  |  |  |
| Applicant Signature                                                                                                                                                                                        |                                        | Date                          |  |  |  |
| Sow Powell Project Manage                                                                                                                                                                                  | ger, CESO, Inc.                        | 11/4/2022                     |  |  |  |
| Representative/Agent Signature                                                                                                                                                                             | , o., o. o. o.                         | Date                          |  |  |  |