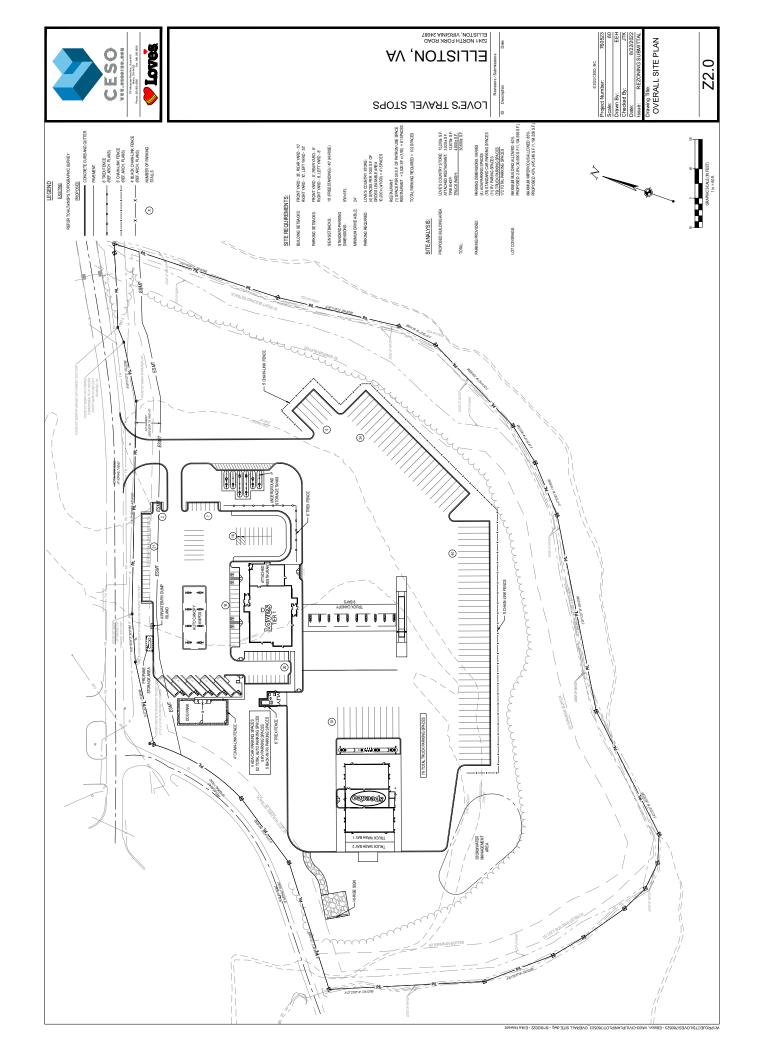

ovide the best read on the sign for both Westbound and Eastbound traffic. A special use permit will be required for the proposed Hi-Rise sign, for both overall height and overall signage area.

A preliminary filing with the FAA was submitted and we were given a no-hazard determination for the proposed sign structure's height and location. No additional follow-up will be required, however, any height and/or location change of the structure would require a new filing to confirm compliance with the FAA requirements.

Once you have had a chance to review the information, please let us know if you have any questions.

Thank You,

Kevin Keup

Effective Images, Inc.

Emailed: Greg Love, Rick Shuffield, Frank Ille, Kari Keup, Betty Torstenson, Casey Bren

# ELLISTON, VA