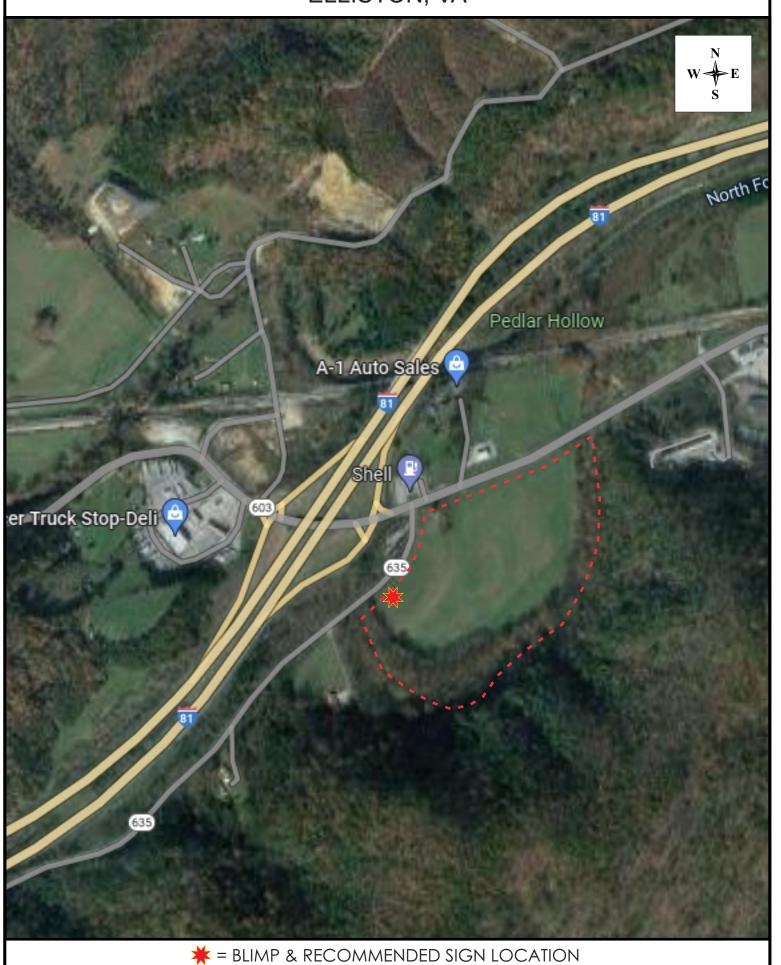

noted above. This will provide the best read on the sign for both Westbound and Eastbound traffic. A special use permit will be required for the proposed Hi-Rise sign, for both overall height and overall signage area.

A preliminary filing with the FAA was submitted and we were given a no-hazard determination for the proposed sign structure's height and location. No additional follow-up will be required, however, any height and/or location change of the structure would require a new filing to confirm compliance with the FAA requirements.

Once you have had a chance to review the information, please let us know if you have any questions.

Thank You,

Kevin Keup

Effective Images, Inc.

Emailed: Greg Love, Rick Shuffield, Frank Ille, Kari Keup, Betty Torstenson, Casey Bren

# ELLISTON, VA