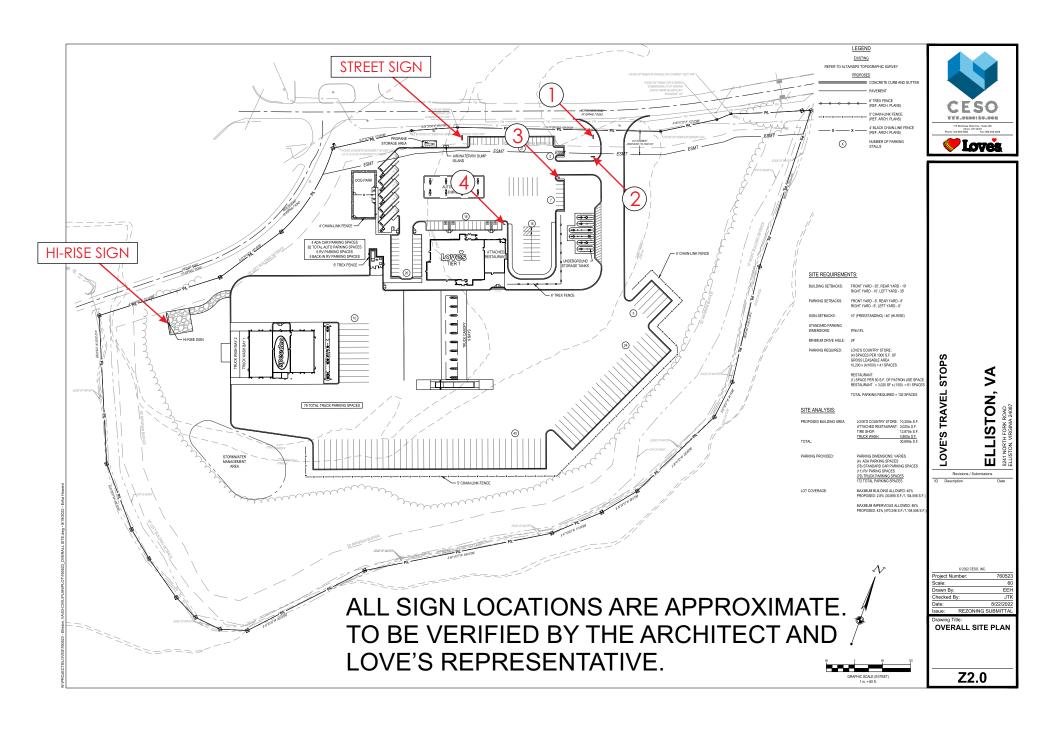

# Rezoning Application Form Rezoning, Conditional Zoning, Proffer Amendment Montgomery County, Virginia 755 Roanoke St. Suite 2A, Christiansburg, VA 24073 540-394-2148 | mcplan@montgomerycountyva.gov

| Application Request: (Please check one) ☐ Condit                                                                                                                                                           | tional Rezoning 🖺 Rezo                 | oning                         |  |  |  |
|------------------------------------------------------------------------------------------------------------------------------------------------------------------------------------------------------------|----------------------------------------|-------------------------------|--|--|--|
| Applicant Information: (PLEASE PRINT – if addition                                                                                                                                                         | nal owners, please attach add          | ditional sheets)              |  |  |  |
| Owner of Record (attach separate page for add'l owners):<br>Lisa W. Pendleton and Tina M. Wells                                                                                                            | Address:<br>711 S. Hollywood Drive, Su |                               |  |  |  |
| Telephone: 540 353-4837                                                                                                                                                                                    | Email:<br>weeziep4@gmail.com           |                               |  |  |  |
| Applicant Name: Ourse, Control Durch and Illinois                                                                                                                                                          | LAdden                                 |                               |  |  |  |
| Applicant Name: Owner Contract Purchaser/Lessee Love's Travel Stops, Inc Rick Shuffield                                                                                                                    |                                        | enue, Oklahoma City, OK 73120 |  |  |  |
| Telephone: 405-302-6646                                                                                                                                                                                    | Email:<br>rick.shuffield@loves.com     |                               |  |  |  |
| Representative Name and Company:                                                                                                                                                                           | Address:                               |                               |  |  |  |
| CESO, Inc Sara Harville                                                                                                                                                                                    |                                        | e, Suite 400, Akron, OH 44321 |  |  |  |
| Telephone: : 330-396-5151                                                                                                                                                                                  | Email:<br>harville@cesoinc.com         |                               |  |  |  |
| Property Description:                                                                                                                                                                                      |                                        |                               |  |  |  |
| Location or Address: (Describe in relation to nearest inters<br>5241 North Fork Road (Southeast corner of the inters                                                                                       |                                        |                               |  |  |  |
| Parcel ID Number(s):                                                                                                                                                                                       | Acreage:                               | Existing Zoning:              |  |  |  |
| 015768 (046-A 10) & 015769 (046-A 11)                                                                                                                                                                      | 32.963                                 | A-1 Agricultural              |  |  |  |
| Comprehensive Plan Designation:                                                                                                                                                                            | Existing Use:                          |                               |  |  |  |
| Village Expansion/Mixed Use                                                                                                                                                                                | Farmland                               |                               |  |  |  |
| Description of Request: (Please provide additional informa                                                                                                                                                 | tion on attached sheet if necessary)   | )                             |  |  |  |
| Proposed Zoning (Include Acreage ): GB General Business (32.963 acres)                                                                                                                                     |                                        |                               |  |  |  |
| Proposed Use:                                                                                                                                                                                              |                                        |                               |  |  |  |
| Travel Center                                                                                                                                                                                              |                                        |                               |  |  |  |
| I certify that the information supplied on this application is accurate and true to the best of my knowledge. In a employees of Montgomery County and State of Virgin and reviewing the above application. | addition, I hereby grant permi         | ission to the agents and      |  |  |  |
| Use Usendlukon Owner 1 Signature                                                                                                                                                                           |                                        | Date Date                     |  |  |  |
|                                                                                                                                                                                                            |                                        | 540                           |  |  |  |
| Owner 2 Signature (for add'l owners please attach sepa                                                                                                                                                     | arate sheet)                           | Date                          |  |  |  |
| Ruy Shuffuld VP of Real Es                                                                                                                                                                                 | state, Love's Travel Stop              | os 11/30/2022                 |  |  |  |
| Applicant Signature                                                                                                                                                                                        |                                        | Date                          |  |  |  |
| Sow Powell Project Manage                                                                                                                                                                                  | ger, CESO, Inc.                        | 11/4/2022                     |  |  |  |
| Representative/Agent Signature                                                                                                                                                                             | , o., o. o. o.                         | Date                          |  |  |  |