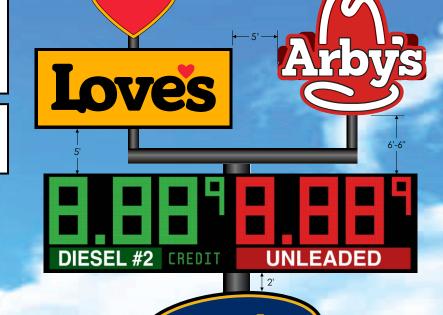

# Rezoning Application Form Rezoning, Conditional Zoning, Proffer Amendment Montgomery County, Virginia 755 Roanoke St. Suite 2A, Christiansburg, VA 24073 540-394-2148 | mcplan@montgomerycountyva.gov

| Application Request: (Please check one) ☐ Condit                                                                                                                                                           | tional Rezoning 🖺 Rezo                 | oning                         |  |  |  |
|------------------------------------------------------------------------------------------------------------------------------------------------------------------------------------------------------------|----------------------------------------|-------------------------------|--|--|--|
| Applicant Information: (PLEASE PRINT – if addition                                                                                                                                                         | nal owners, please attach add          | ditional sheets)              |  |  |  |
| Owner of Record (attach separate page for add'l owners):<br>Lisa W. Pendleton and Tina M. Wells                                                                                                            | Address:<br>711 S. Hollywood Drive, Su |                               |  |  |  |
| Telephone: 540 353-4837                                                                                                                                                                                    | Email:<br>weeziep4@gmail.com           |                               |  |  |  |
| Applicant Name: Ourse, Control Durch and Illinois                                                                                                                                                          | LAdden                                 |                               |  |  |  |
| Applicant Name: Owner Contract Purchaser/Lessee Love's Travel Stops, Inc Rick Shuffield                                                                                                                    |                                        | enue, Oklahoma City, OK 73120 |  |  |  |
| Telephone: 405-302-6646                                                                                                                                                                                    | Email:<br>rick.shuffield@loves.com     |                               |  |  |  |
| Representative Name and Company:                                                                                                                                                                           | Address:                               |                               |  |  |  |
| CESO, Inc Sara Harville                                                                                                                                                                                    |                                        | e, Suite 400, Akron, OH 44321 |  |  |  |
| Telephone: : 330-396-5151                                                                                                                                                                                  | Email:<br>harville@cesoinc.com         |                               |  |  |  |
| Property Description:                                                                                                                                                                                      |                                        |                               |  |  |  |
| Location or Address: (Describe in relation to nearest inters<br>5241 North Fork Road (Southeast corner of the inters                                                                                       |                                        |                               |  |  |  |
| Parcel ID Number(s):                                                                                                                                                                                       | Acreage:                               | Existing Zoning:              |  |  |  |
| 015768 (046-A 10) & 015769 (046-A 11)                                                                                                                                                                      | 32.963                                 | A-1 Agricultural              |  |  |  |
| Comprehensive Plan Designation:                                                                                                                                                                            | Existing Use:                          |                               |  |  |  |
| Village Expansion/Mixed Use                                                                                                                                                                                | Farmland                               |                               |  |  |  |
| Description of Request: (Please provide additional informa                                                                                                                                                 | tion on attached sheet if necessary)   | )                             |  |  |  |
| Proposed Zoning (Include Acreage ): GB General Business (32.963 acres)                                                                                                                                     |                                        |                               |  |  |  |
| Proposed Use:                                                                                                                                                                                              |                                        |                               |  |  |  |
| Travel Center                                                                                                                                                                                              |                                        |                               |  |  |  |
| I certify that the information supplied on this application is accurate and true to the best of my knowledge. In a employees of Montgomery County and State of Virgin and reviewing the above application. | addition, I hereby grant permi         | ission to the agents and      |  |  |  |
| Use Usendlukon Owner 1 Signature                                                                                                                                                                           |                                        | Date Date                     |  |  |  |
|                                                                                                                                                                                                            |                                        | 540                           |  |  |  |
| Owner 2 Signature (for add'l owners please attach sepa                                                                                                                                                     | arate sheet)                           | Date                          |  |  |  |
| Ruy Shuffuld VP of Real Es                                                                                                                                                                                 | state, Love's Travel Stop              | os 11/30/2022                 |  |  |  |
| Applicant Signature                                                                                                                                                                                        |                                        | Date                          |  |  |  |
| Sow Powell Project Manage                                                                                                                                                                                  | ger, CESO, Inc.                        | 11/4/2022                     |  |  |  |
| Representative/Agent Signature                                                                                                                                                                             | , o., o. o. o.                         | Date                          |  |  |  |