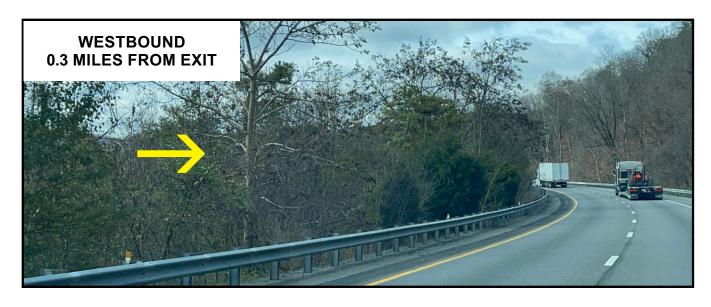

ed above. This will provide the best read on the sign for both Westbound and Eastbound traffic. A special use permit will be required for the proposed Hi-Rise sign, for both overall height and overall signage area.

A preliminary filing with the FAA was submitted and we were given a no-hazard determination for the proposed sign structure's height and location. No additional follow-up will be required, however, any height and/or location change of the structure would require a new filing to confirm compliance with the FAA requirements.

Once you have had a chance to review the information, please let us know if you have any questions.

Thank You,

Kevin Keup

Effective Images, Inc.

Emailed: Greg Love, Rick Shuffield, Frank Ille, Kari Keup, Betty Torstenson, Casey Bren

# ELLISTON, VA