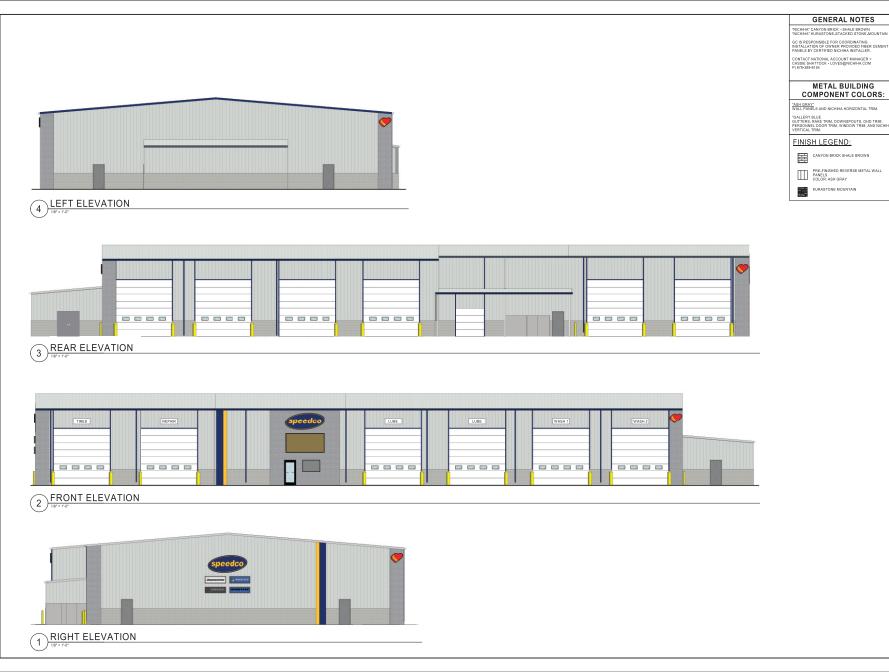

# Rezoning Application Form Rezoning, Conditional Zoning, Proffer Amendment Montgomery County, Virginia 755 Roanoke St. Suite 2A, Christiansburg, VA 24073 540-394-2148 | mcplan@montgomerycountyva.gov

| Application Request: (Please check one) ☐ Condit                                                                                                                                                           | tional Rezoning 🖺 Rezo                 | oning                         |  |  |  |
|------------------------------------------------------------------------------------------------------------------------------------------------------------------------------------------------------------|----------------------------------------|-------------------------------|--|--|--|
| Applicant Information: (PLEASE PRINT – if addition                                                                                                                                                         | nal owners, please attach add          | ditional sheets)              |  |  |  |
| Owner of Record (attach separate page for add'l owners):<br>Lisa W. Pendleton and Tina M. Wells                                                                                                            | Address:<br>711 S. Hollywood Drive, Su |                               |  |  |  |
| Telephone: 540 353-4837                                                                                                                                                                                    | Email:<br>weeziep4@gmail.com           |                               |  |  |  |
| Applicant Name: Ourse, Control Durch and Illinois                                                                                                                                                          | LAdden                                 |                               |  |  |  |
| Applicant Name: Owner Contract Purchaser/Lessee Love's Travel Stops, Inc Rick Shuffield                                                                                                                    |                                        | enue, Oklahoma City, OK 73120 |  |  |  |
| Telephone: 405-302-6646                                                                                                                                                                                    | Email:<br>rick.shuffield@loves.com     |                               |  |  |  |
| Representative Name and Company:                                                                                                                                                                           | Address:                               |                               |  |  |  |
| CESO, Inc Sara Harville                                                                                                                                                                                    |                                        | e, Suite 400, Akron, OH 44321 |  |  |  |
| Telephone: : 330-396-5151                                                                                                                                                                                  | Email:<br>harville@cesoinc.com         |                               |  |  |  |
| Property Description:                                                                                                                                                                                      |                                        |                               |  |  |  |
| Location or Address: (Describe in relation to nearest inters<br>5241 North Fork Road (Southeast corner of the inters                                                                                       |                                        |                               |  |  |  |
| Parcel ID Number(s):                                                                                                                                                                                       | Acreage:                               | Existing Zoning:              |  |  |  |
| 015768 (046-A 10) & 015769 (046-A 11)                                                                                                                                                                      | 32.963                                 | A-1 Agricultural              |  |  |  |
| Comprehensive Plan Designation:                                                                                                                                                                            | Existing Use:                          |                               |  |  |  |
| Village Expansion/Mixed Use                                                                                                                                                                                | Farmland                               |                               |  |  |  |
| Description of Request: (Please provide additional informa                                                                                                                                                 | tion on attached sheet if necessary)   | )                             |  |  |  |
| Proposed Zoning (Include Acreage ): GB General Business (32.963 acres)                                                                                                                                     |                                        |                               |  |  |  |
| Proposed Use:                                                                                                                                                                                              |                                        |                               |  |  |  |
| Travel Center                                                                                                                                                                                              |                                        |                               |  |  |  |
| I certify that the information supplied on this application is accurate and true to the best of my knowledge. In a employees of Montgomery County and State of Virgin and reviewing the above application. | addition, I hereby grant permi         | ission to the agents and      |  |  |  |
| Use Usendlukon Owner 1 Signature                                                                                                                                                                           |                                        | Date Date                     |  |  |  |
|                                                                                                                                                                                                            |                                        | 540                           |  |  |  |
| Owner 2 Signature (for add'l owners please attach sepa                                                                                                                                                     | arate sheet)                           | Date                          |  |  |  |
| Ruy Shuffuld VP of Real Es                                                                                                                                                                                 | state, Love's Travel Stop              | os 11/30/2022                 |  |  |  |
| Applicant Signature                                                                                                                                                                                        |                                        | Date                          |  |  |  |
| Sow Powell Project Manage                                                                                                                                                                                  | ger, CESO, Inc.                        | 11/4/2022                     |  |  |  |
| Representative/Agent Signature                                                                                                                                                                             | , o., o. o. o.                         | Date                          |  |  |  |