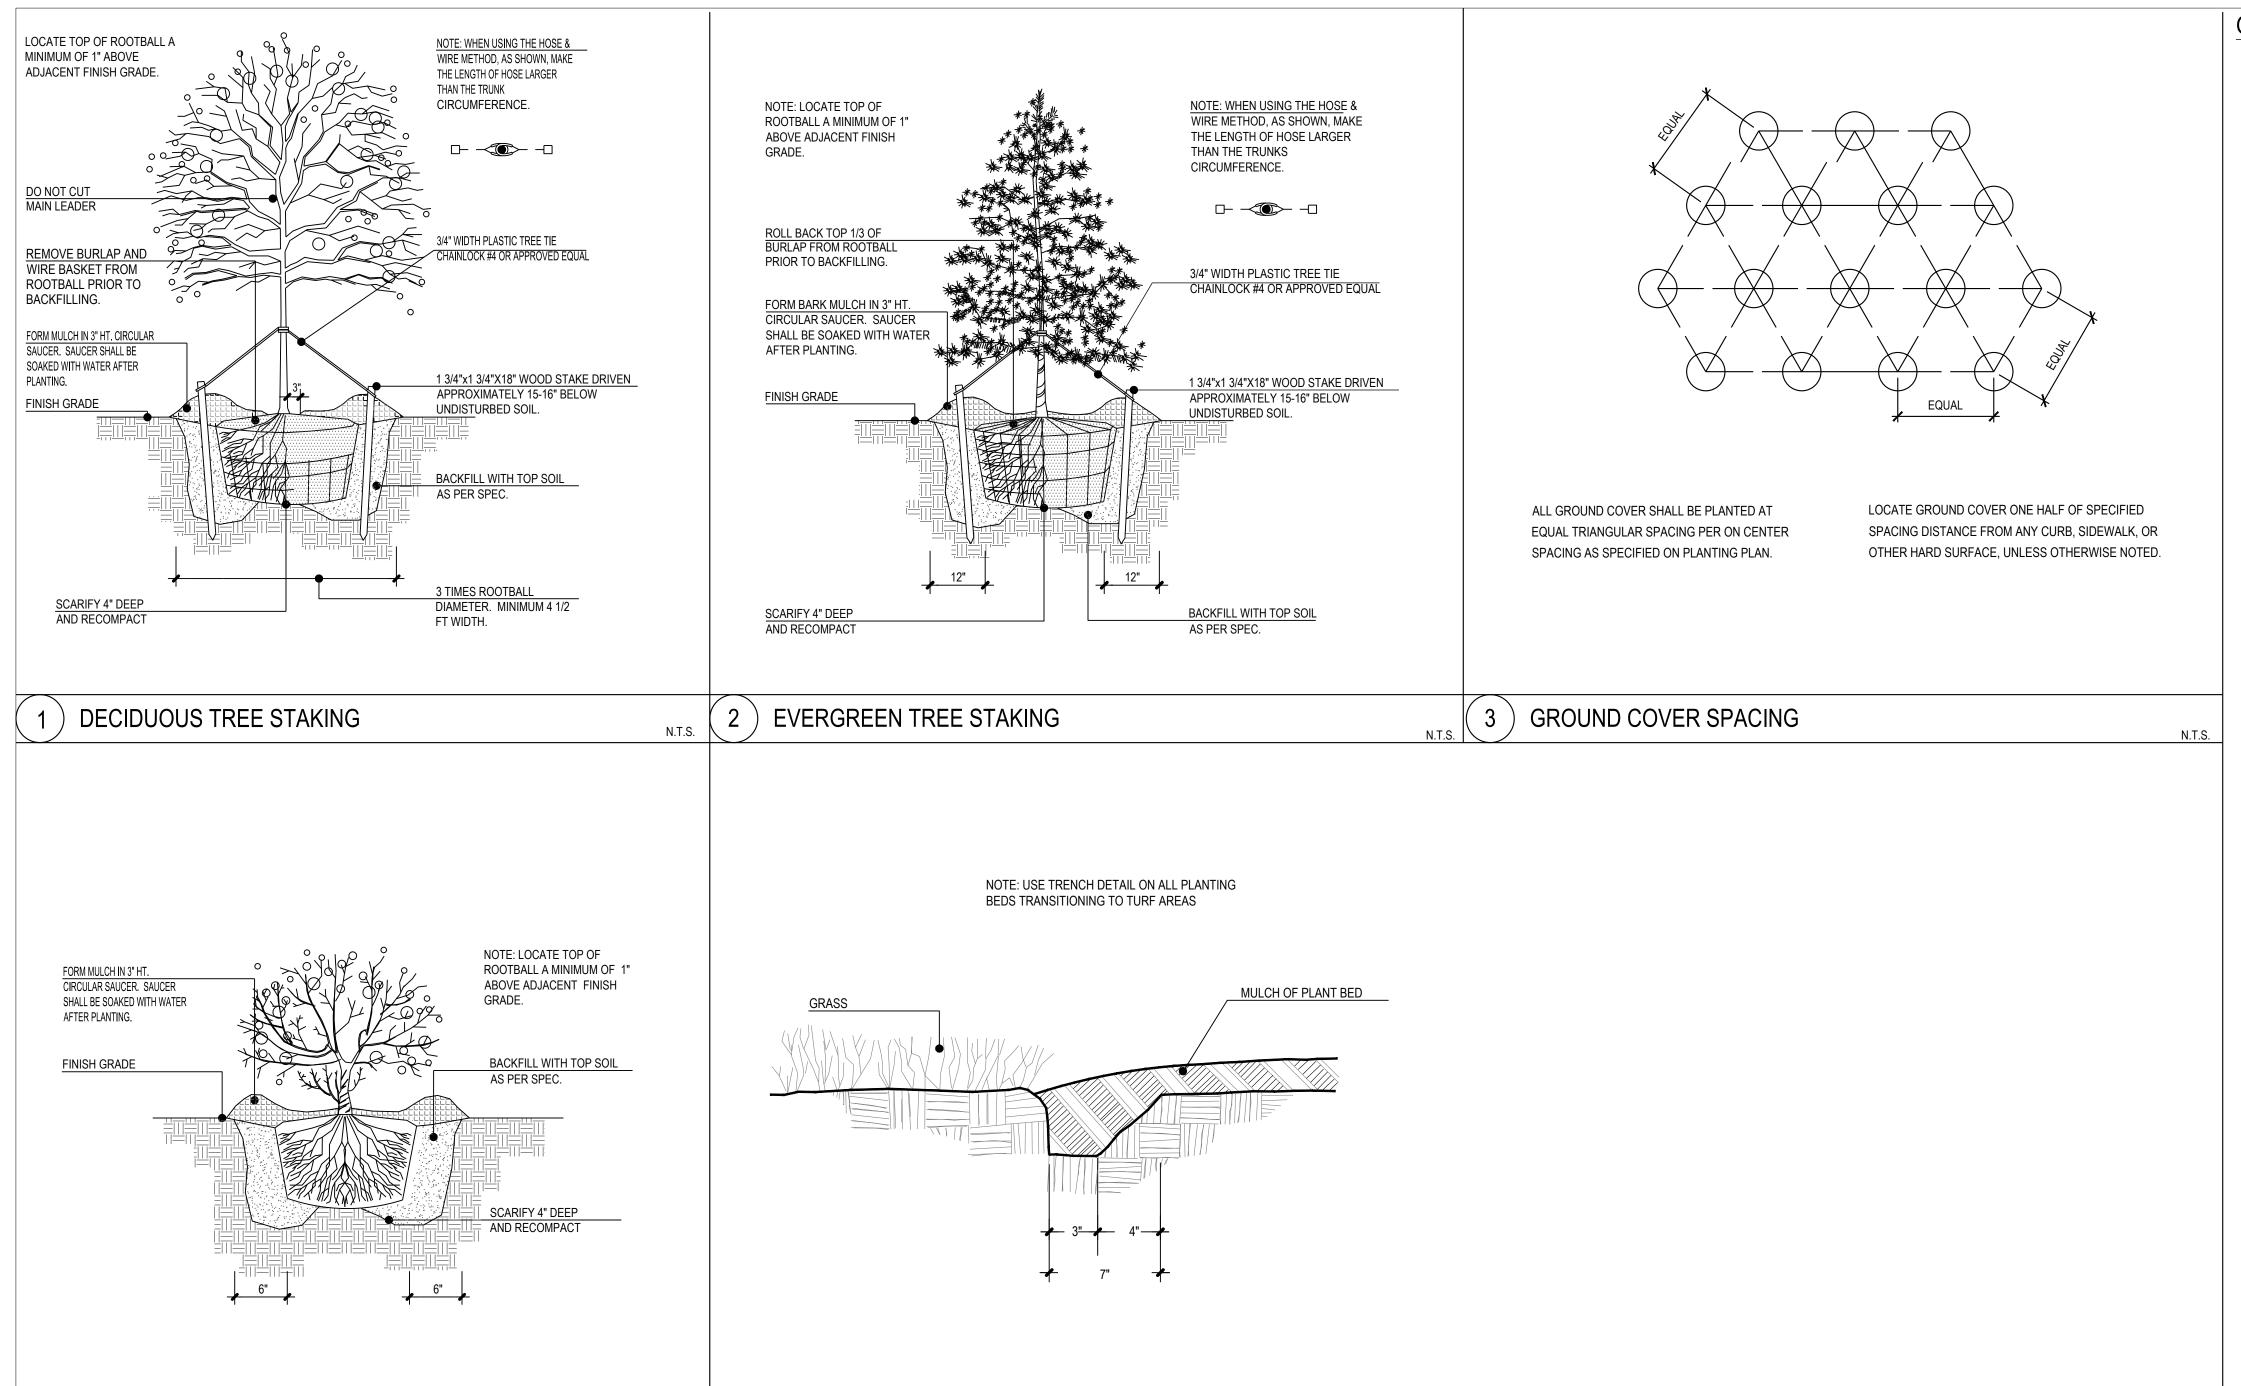

ZONING: | A-1 - AGRICULTURAL                                                                                      |
| PROPOSED ZONING: | G-B - GENERAL BUSINESS                                                                                  |
| ADJACENT ZONING: | NORTH: GB - GENERAL BUSINESS<br>SOUTH: A-1 - AGRICULTURAL<br>EAST: A-1 - AGRICULTURAL<br>WEST: I-81 R/W |
| PROPOSED USE:    | TRUCK STOP                                                                                              |

THE SUBJECT PARCEL IS LOCATED WITHIN "ZONE AE" (AREA DETERMINED TO BE WITHIN THE 1% CHANCE OF ANNUAL FLOOD RISK) AS INDICATED BY THE FLOOD INSURANCE RATE MAP (FIRM) COMMUNITY-PANEL NUMBER 51121C0176C, EFFECTIVE DATE: SEPTEMBER 25, 2009; PUBLISHED BY THE FEDERAL EMERGENCY MANAGEMENT AGENCY.













TRENCH EDGING

**EVERGREEN / DECIDUOUS SHRUB** 

# GENERAL NOTES: LANDSCAPE PLAN

ARCHITECT.

- CONTRACTOR TO VERIFY WITH OWNER AND UTILITY COMPANIES THE LOCATIONS OF ALL UTILITIES PRIOR TO CONSTRUCTION, TO DETERMINE IN THE FIELD THE ACTUAL LOCATIONS AND ELEVATIONS OF ALL EXISTING UTILITIES, WHETHER SHOWN ON THE PLANS OR NOT. THE CONTRACTOR SHALL CALL UTILITY LOCATE SERVICE 72 HOURS PRIOR TO
- SITE CONDITIONS BASED UPON SURVEY PROVIDED BY OWNER. CONTRACTOR TO FIELD VERIFY EXISTING CONDITIONS BY DETAILED INSPECTION PRIOR TO SUBMITTING BID AND BEGINNING CONSTRUCTION.
- REFER TO SITE CIVIL DRAWINGS FOR ADDITIONAL REQUIREMENTS AND COORDINATE WORK WITH OTHER SITE RELATED DEVELOPMENT DRAWING AS NEEDED.
- 4. REESTABLISH EXISTING TURF IN AREAS DISTURBED BY GRADING OR UTILITY TRENCHING, INCLUDING