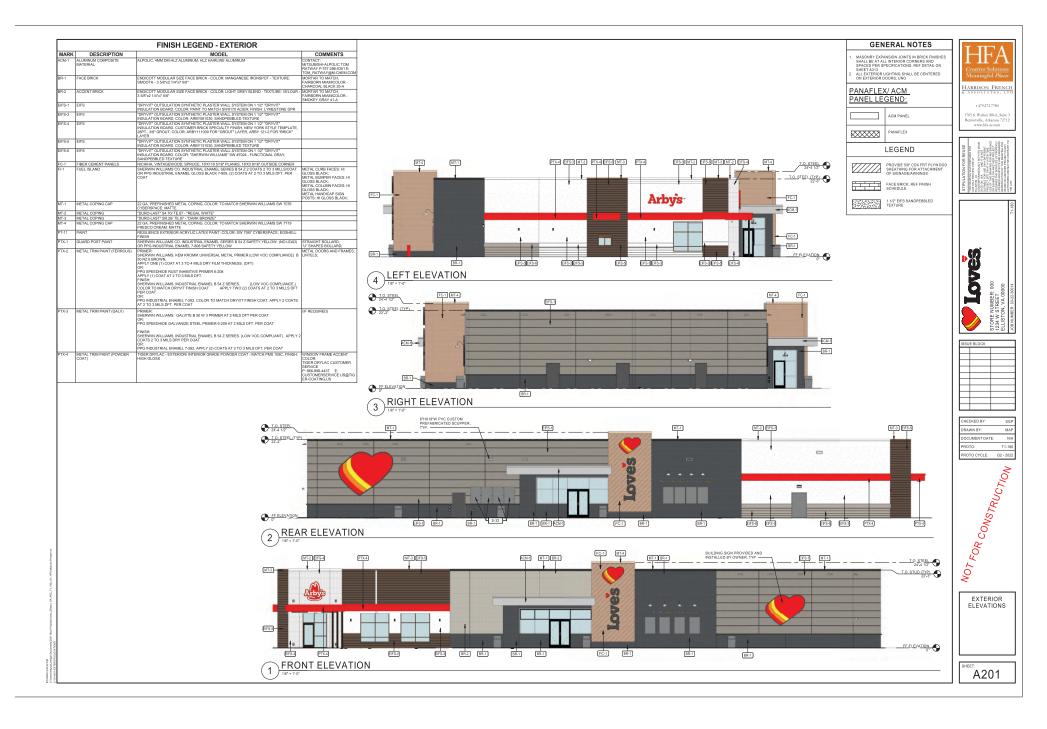

# Rezoning Application Form Rezoning, Conditional Zoning, Proffer Amendment Montgomery County, Virginia 755 Roanoke St. Suite 2A, Christiansburg, VA 24073 540-394-2148 | mcplan@montgomerycountyva.gov

| Application Request: (Please check one) ☐ Condit                                                                                                                                                           | tional Rezoning 🖺 Rezo                 | oning                         |  |  |  |
|------------------------------------------------------------------------------------------------------------------------------------------------------------------------------------------------------------|----------------------------------------|-------------------------------|--|--|--|
| Applicant Information: (PLEASE PRINT – if addition                                                                                                                                                         | nal owners, please attach add          | ditional sheets)              |  |  |  |
| Owner of Record (attach separate page for add'l owners):<br>Lisa W. Pendleton and Tina M. Wells                                                                                                            | Address:<br>711 S. Hollywood Drive, Su |                               |  |  |  |
| Telephone: 540 353-4837                                                                                                                                                                                    | Email:<br>weeziep4@gmail.com           |                               |  |  |  |
| Applicant Name: Ourse, Control Durch and Illinois                                                                                                                                                          | LAdden                                 |                               |  |  |  |
| Applicant Name: Owner Contract Purchaser/Lessee Love's Travel Stops, Inc Rick Shuffield                                                                                                                    |                                        | enue, Oklahoma City, OK 73120 |  |  |  |
| Telephone: 405-302-6646                                                                                                                                                                                    | Email:<br>rick.shuffield@loves.com     |                               |  |  |  |
| Representative Name and Company:                                                                                                                                                                           | Address:                               |                               |  |  |  |
| CESO, Inc Sara Harville                                                                                                                                                                                    |                                        | e, Suite 400, Akron, OH 44321 |  |  |  |
| Telephone: : 330-396-5151                                                                                                                                                                                  | Email:<br>harville@cesoinc.com         |                               |  |  |  |
| Property Description:                                                                                                                                                                                      |                                        |                               |  |  |  |
| Location or Address: (Describe in relation to nearest inters<br>5241 North Fork Road (Southeast corner of the inters                                                                                       |                                        |                               |  |  |  |
| Parcel ID Number(s):                                                                                                                                                                                       | Acreage:                               | Existing Zoning:              |  |  |  |
| 015768 (046-A 10) & 015769 (046-A 11)                                                                                                                                                                      | 32.963                                 | A-1 Agricultural              |  |  |  |
| Comprehensive Plan Designation:                                                                                                                                                                            | Existing Use:                          |                               |  |  |  |
| Village Expansion/Mixed Use                                                                                                                                                                                | Farmland                               |                               |  |  |  |
| Description of Request: (Please provide additional informa                                                                                                                                                 | tion on attached sheet if necessary)   | )                             |  |  |  |
| Proposed Zoning (Include Acreage ): GB General Business (32.963 acres)                                                                                                                                     |                                        |                               |  |  |  |
| Proposed Use:                                                                                                                                                                                              |                                        |                               |  |  |  |
| Travel Center                                                                                                                                                                                              |                                        |                               |  |  |  |
| I certify that the information supplied on this application is accurate and true to the best of my knowledge. In a employees of Montgomery County and State of Virgin and reviewing the above application. | addition, I hereby grant permi         | ission to the agents and      |  |  |  |
| Use Usendlukon Owner 1 Signature                                                                                                                                                                           |                                        | Date Date                     |  |  |  |
|                                                                                                                                                                                                            |                                        | 540                           |  |  |  |
| Owner 2 Signature (for add'l owners please attach sepa                                                                                                                                                     | arate sheet)                           | Date                          |  |  |  |
| Ruy Shuffuld VP of Real Es                                                                                                                                                                                 | state, Love's Travel Stop              | os 11/30/2022                 |  |  |  |
| Applicant Signature                                                                                                                                                                                        |                                        | Date                          |  |  |  |
| Sow Powell Project Manage                                                                                                                                                                                  | ger, CESO, Inc.                        | 11/4/2022                     |  |  |  |
| Representative/Agent Signature                                                                                                                                                                             | , o., o. o. o.                         | Date                          |  |  |  |