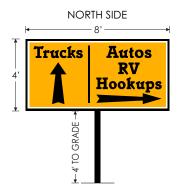

# Rezoning Application Form Rezoning, Conditional Zoning, Proffer Amendment Montgomery County, Virginia 755 Roanoke St. Suite 2A, Christiansburg, VA 24073 540-394-2148 | mcplan@montgomerycountyva.gov

| Application Request: (Please check one) ☐ Condit                                                                                                                                                           | tional Rezoning 🖺 Rezo                 | oning                         |  |  |  |
|------------------------------------------------------------------------------------------------------------------------------------------------------------------------------------------------------------|----------------------------------------|-------------------------------|--|--|--|
| Applicant Information: (PLEASE PRINT – if addition                                                                                                                                                         | nal owners, please attach add          | ditional sheets)              |  |  |  |
| Owner of Record (attach separate page for add'l owners):<br>Lisa W. Pendleton and Tina M. Wells                                                                                                            | Address:<br>711 S. Hollywood Drive, Su |                               |  |  |  |
| Telephone: 540 353-4837                                                                                                                                                                                    | Email:<br>weeziep4@gmail.com           |                               |  |  |  |
| Applicant Name: Ourse, Control Durch and Illinois                                                                                                                                                          | LAdden                                 |                               |  |  |  |
| Applicant Name: Owner Contract Purchaser/Lessee Love's Travel Stops, Inc Rick Shuffield                                                                                                                    |                                        | enue, Oklahoma City, OK 73120 |  |  |  |
| Telephone: 405-302-6646                                                                                                                                                                                    | Email:<br>rick.shuffield@loves.com     |                               |  |  |  |
| Representative Name and Company:                                                                                                                                                                           | Address:                               |                               |  |  |  |
| CESO, Inc Sara Harville                                                                                                                                                                                    |                                        | e, Suite 400, Akron, OH 44321 |  |  |  |
| Telephone: : 330-396-5151                                                                                                                                                                                  | Email:<br>harville@cesoinc.com         |                               |  |  |  |
| Property Description:                                                                                                                                                                                      |                                        |                               |  |  |  |
| Location or Address: (Describe in relation to nearest inters<br>5241 North Fork Road (Southeast corner of the inters                                                                                       |                                        |                               |  |  |  |
| Parcel ID Number(s):                                                                                                                                                                                       | Acreage:                               | Existing Zoning:              |  |  |  |
| 015768 (046-A 10) & 015769 (046-A 11)                                                                                                                                                                      | 32.963                                 | A-1 Agricultural              |  |  |  |
| Comprehensive Plan Designation:                                                                                                                                                                            | Existing Use:                          |                               |  |  |  |
| Village Expansion/Mixed Use                                                                                                                                                                                | Farmland                               |                               |  |  |  |
| Description of Request: (Please provide additional informa                                                                                                                                                 | tion on attached sheet if necessary)   | )                             |  |  |  |
| Proposed Zoning (Include Acreage ): GB General Business (32.963 acres)                                                                                                                                     |                                        |                               |  |  |  |
| Proposed Use:                                                                                                                                                                                              |                                        |                               |  |  |  |
| Travel Center                                                                                                                                                                                              |                                        |                               |  |  |  |
| I certify that the information supplied on this application is accurate and true to the best of my knowledge. In a employees of Montgomery County and State of Virgin and reviewing the above application. | addition, I hereby grant permi         | ission to the agents and      |  |  |  |
| Use Usendlukon Owner 1 Signature                                                                                                                                                                           |                                        | Date Date                     |  |  |  |
|                                                                                                                                                                                                            |                                        | 540                           |  |  |  |
| Owner 2 Signature (for add'l owners please attach sepa                                                                                                                                                     | arate sheet)                           | Date                          |  |  |  |
| Ruy Shuffuld VP of Real Es                                                                                                                                                                                 | state, Love's Travel Stop              | os 11/30/2022                 |  |  |  |
| Applicant Signature                                                                                                                                                                                        |                                        | Date                          |  |  |  |
| Sow Powell Project Manage                                                                                                                                                                                  | ger, CESO, Inc.                        | 11/4/2022                     |  |  |  |
| Representative/Agent Signature                                                                                                                                                                             | , o., o. o. o.                         | Date                          |  |  |  |