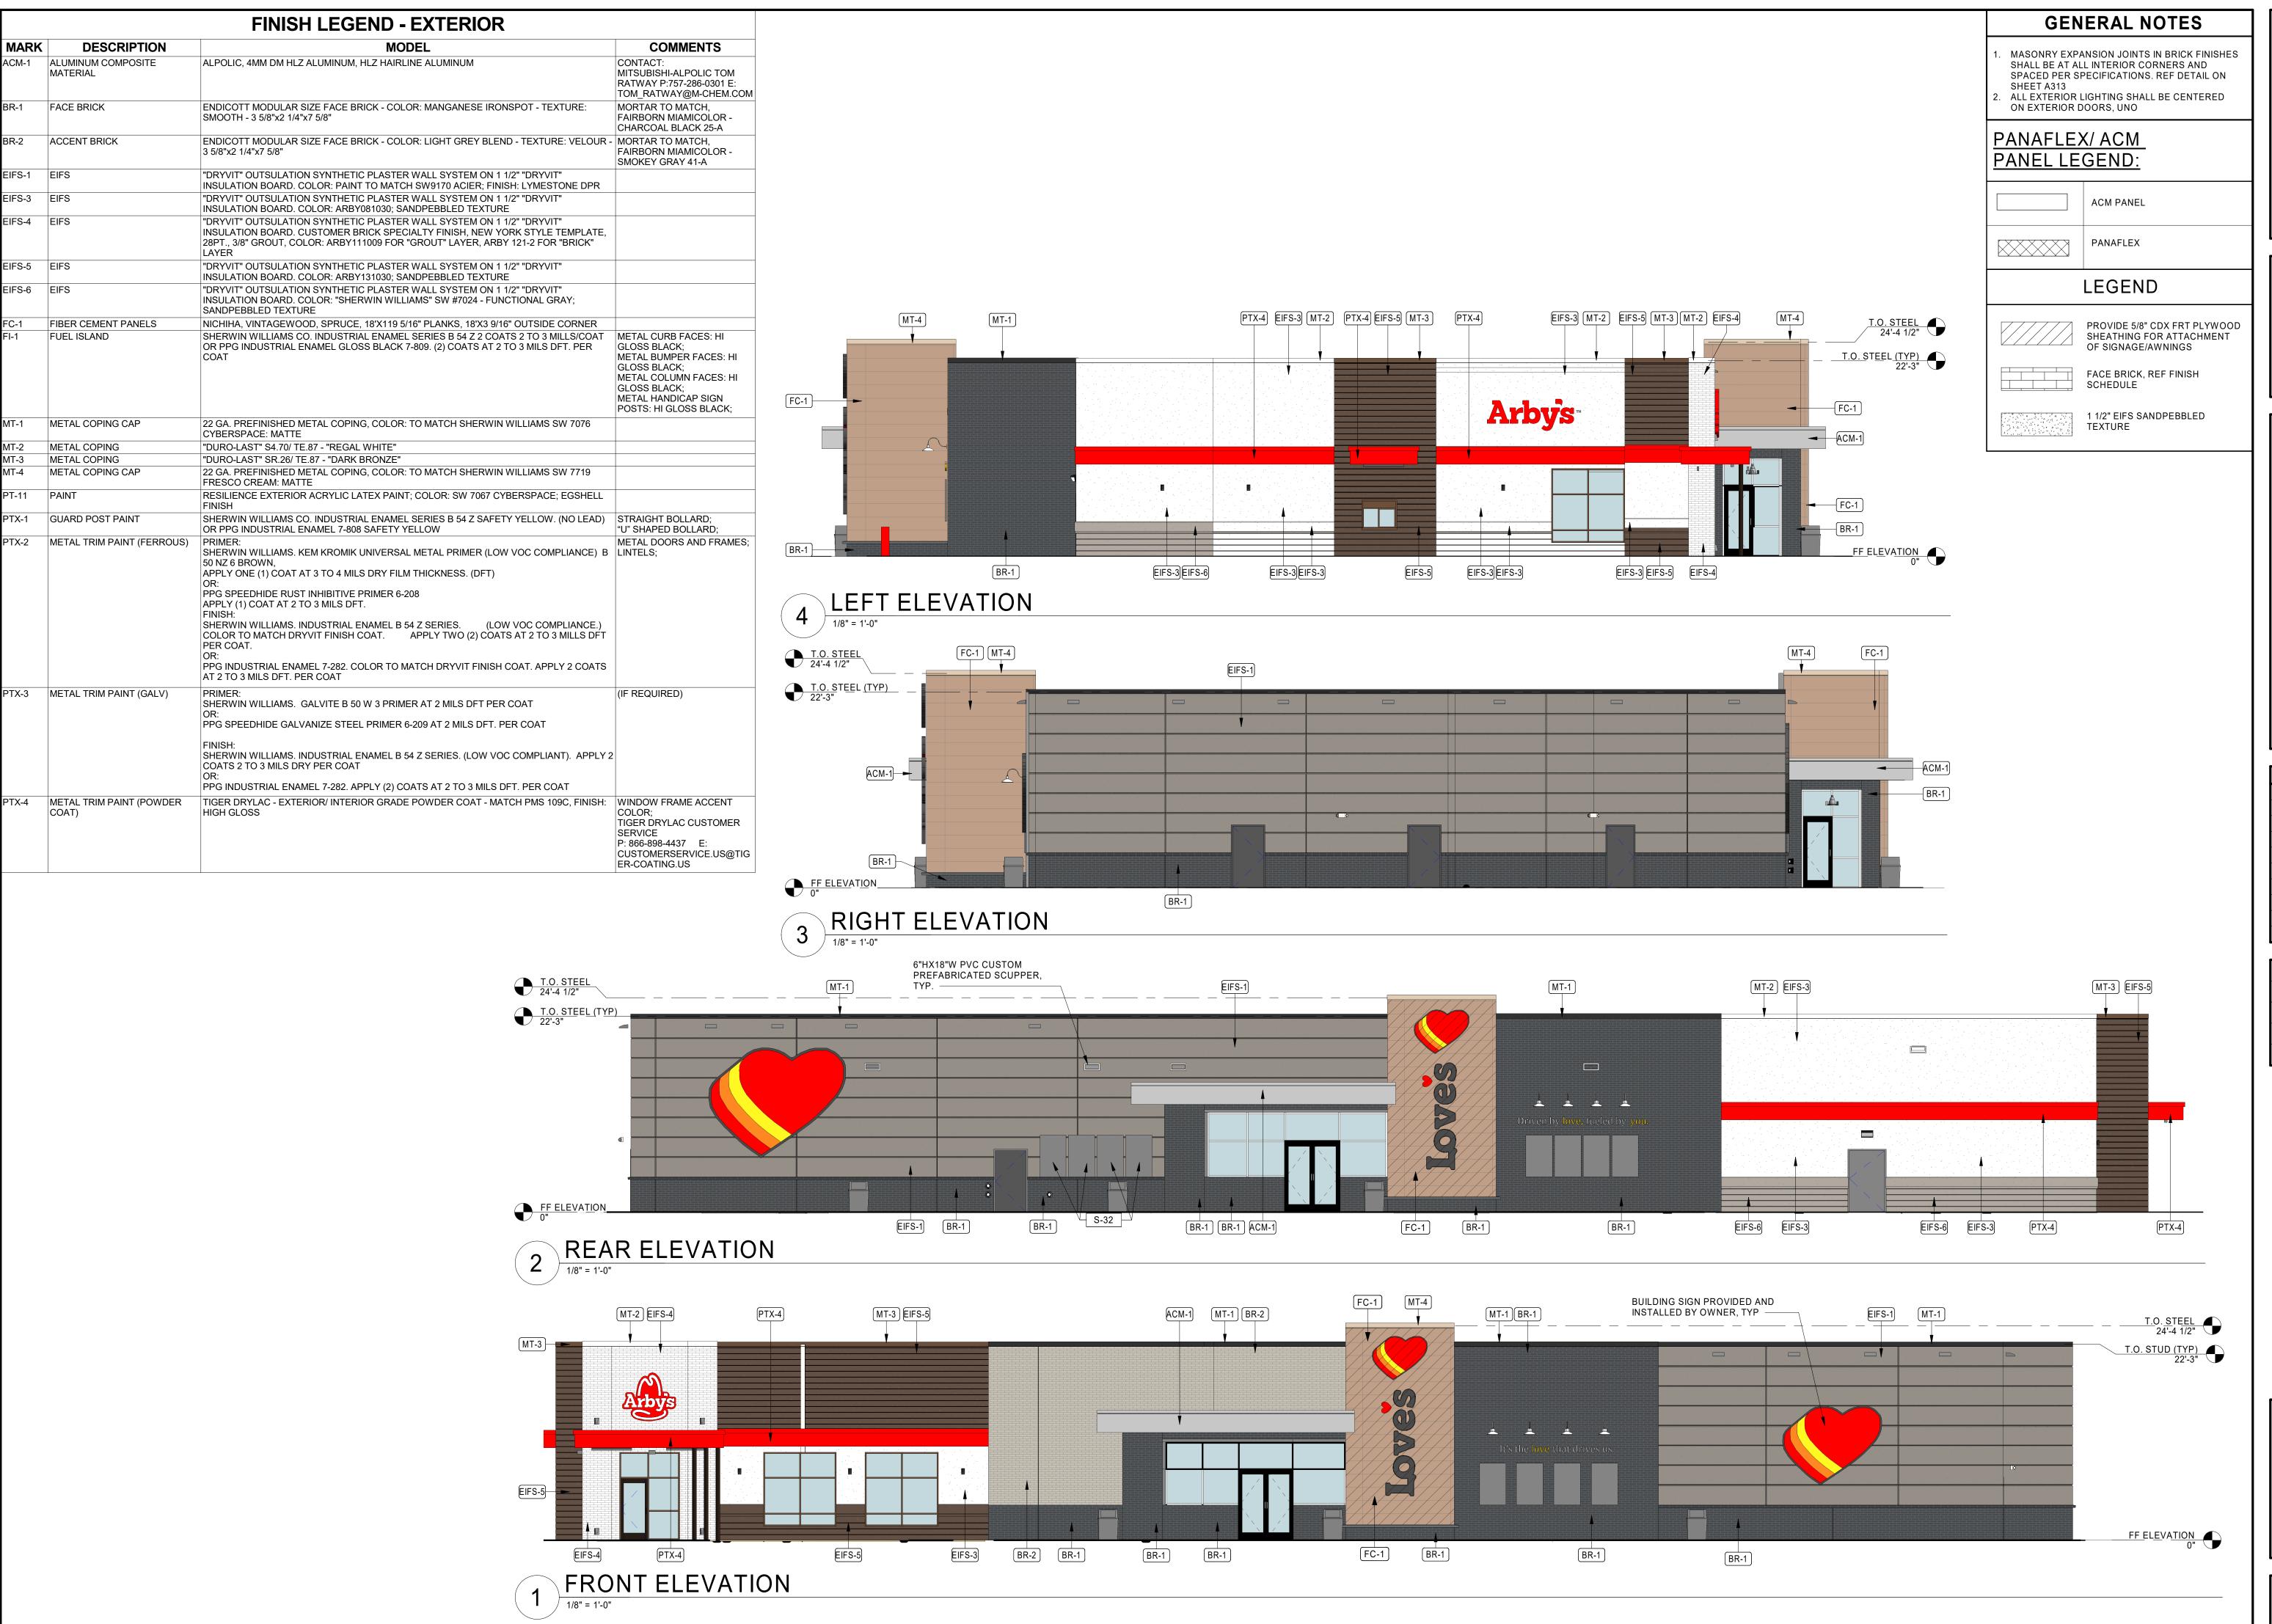

UIRES THE LICENSED AR REPRODUCTIVEN REUSE ON AN AUTHORIZED THE LAW.

STORE NUMBER: 000 1234 W STREET ELLISTON, VA 00000 JOB NUMBER: 03-22-30014

ISSUE BLOCK

PROTO:

PROTO CYCLE:

CHECKED BY: NKC
DRAWN BY: CAR
DOCUMENT DATE: N/A

Q2 - 2022

VOT FOR CONSTRUCTION

SITE PLAN -PHOTOMETRICS

SITE LIGHTING DESIGN USES FIXTURES THAT MAY APPEAR VISUALLY IDENTICAL BUT EMPLOY DIFFERENT OPTICS THAT DISTRIBUTE THE LIGHT IN DIFFERENT MANNERS OF DIFFER IN LIGHTING INTENSITY. CONTRACTOR SHALL BE RESPONSIBLE FOR IDENTIFYING THE DIFFERENT DISTRIBUTION PATTERNS AND LUMEN PACKAGES AND MATCHING THE LOCATIONS OF THESE AS SHOWN IN PLANS. DEVIATION FROM PLANS WILL RESULT IN FAILURE TO MEET LOCAL LIGHTING ORDINANCES AND DESIGN INTENT AND WILL NEED TO BE CORRECTED BY CONTRACTOR AT NO ADDITIONAL EXPENSE TO OWNER.



Meaningful *Place*. Harrison Frenci

& ASSOCIATES, LT

1705 S. Walton Blvd., Suite 3 Bentonville, Arkansas 72712 www.hfa-ae.com

t 479.273.7780

SUITHING THIS PRODUCE OF THIS PRODUCE OF THIS PRODUCE OF THE PRODUCE OF THIS P



| HECKED BY:    | SGP       |  |
|---------------|-----------|--|
| RAWN BY:      | MAP       |  |
| OCUMENT DATE: | N/A       |  |
| ROTO:         | T1-180    |  |
| ROTO CYCLE:   | Q2 - 2022 |  |
| _             | •         |  |

FOR CONSTRUCTION

**EXTERIOR ELEVATIONS** 

A201



RIGHT ELEVATION

1/8" = 1'-0"

# **GENERAL NOTES**

"NICHIHA" CANYON BRICK - SHALE BROWN
"NICHIHA" KURASTONE-STACKED STONE-MOUNTAIN

GC IS RESPONSIBLE FOR COORDINATING INSTALLATION OF OWNER PROVIDED FIBER CEMENT PANELS BY CERTIFIED NICHIHA INSTALLER.

CONTACT NATIONAL ACCOUNT MANAGER =