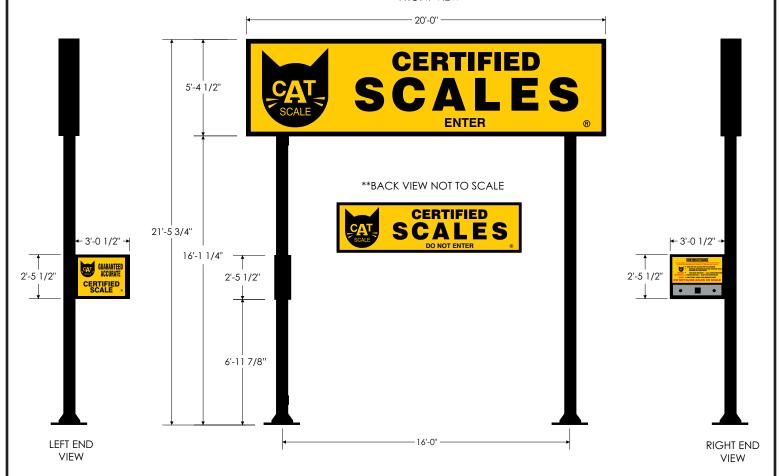

# Rezoning Application Form Rezoning, Conditional Zoning, Proffer Amendment Montgomery County, Virginia 755 Roanoke St. Suite 2A, Christiansburg, VA 24073 540-394-2148 | mcplan@montgomerycountyva.gov

| Application Request: (Please check one) ☐ Condit                                                                                                                                                           | tional Rezoning 🖺 Rezo                 | oning                         |  |  |  |
|------------------------------------------------------------------------------------------------------------------------------------------------------------------------------------------------------------|----------------------------------------|-------------------------------|--|--|--|
| Applicant Information: (PLEASE PRINT – if addition                                                                                                                                                         | nal owners, please attach add          | ditional sheets)              |  |  |  |
| Owner of Record (attach separate page for add'l owners):<br>Lisa W. Pendleton and Tina M. Wells                                                                                                            | Address:<br>711 S. Hollywood Drive, Su |                               |  |  |  |
| Telephone: 540 353-4837                                                                                                                                                                                    | Email:<br>weeziep4@gmail.com           |                               |  |  |  |
| Applicant Name: Ourse, Control Durch and Illinois                                                                                                                                                          | LAdden                                 |                               |  |  |  |
| Applicant Name: Owner Contract Purchaser/Lessee Love's Travel Stops, Inc Rick Shuffield                                                                                                                    |                                        | enue, Oklahoma City, OK 73120 |  |  |  |
| Telephone: 405-302-6646                                                                                                                                                                                    | Email:<br>rick.shuffield@loves.com     |                               |  |  |  |
| Representative Name and Company:                                                                                                                                                                           | Address:                               |                               |  |  |  |
| CESO, Inc Sara Harville                                                                                                                                                                                    |                                        | e, Suite 400, Akron, OH 44321 |  |  |  |
| Telephone: : 330-396-5151                                                                                                                                                                                  | Email:<br>harville@cesoinc.com         |                               |  |  |  |
| Property Description:                                                                                                                                                                                      |                                        |                               |  |  |  |
| Location or Address: (Describe in relation to nearest inters<br>5241 North Fork Road (Southeast corner of the inters                                                                                       |                                        |                               |  |  |  |
| Parcel ID Number(s):                                                                                                                                                                                       | Acreage:                               | Existing Zoning:              |  |  |  |
| 015768 (046-A 10) & 015769 (046-A 11)                                                                                                                                                                      | 32.963                                 | A-1 Agricultural              |  |  |  |
| Comprehensive Plan Designation:                                                                                                                                                                            | Existing Use:                          |                               |  |  |  |
| Village Expansion/Mixed Use                                                                                                                                                                                | Farmland                               |                               |  |  |  |
| Description of Request: (Please provide additional informa                                                                                                                                                 | tion on attached sheet if necessary)   | )                             |  |  |  |
| Proposed Zoning (Include Acreage ): GB General Business (32.963 acres)                                                                                                                                     |                                        |                               |  |  |  |
| Proposed Use:                                                                                                                                                                                              |                                        |                               |  |  |  |
| Travel Center                                                                                                                                                                                              |                                        |                               |  |  |  |
| I certify that the information supplied on this application is accurate and true to the best of my knowledge. In a employees of Montgomery County and State of Virgin and reviewing the above application. | addition, I hereby grant permi         | ission to the agents and      |  |  |  |
| Use Usendlukon Owner 1 Signature                                                                                                                                                                           |                                        | Date Date                     |  |  |  |
|                                                                                                                                                                                                            |                                        | 540                           |  |  |  |
| Owner 2 Signature (for add'l owners please attach sepa                                                                                                                                                     | arate sheet)                           | Date                          |  |  |  |
| Ruy Shuffuld VP of Real Es                                                                                                                                                                                 | state, Love's Travel Stop              | os 11/30/2022                 |  |  |  |
| Applicant Signature                                                                                                                                                                                        |                                        | Date                          |  |  |  |
| Sow Powell Project Manage                                                                                                                                                                                  | ger, CESO, Inc.                        | 11/4/2022                     |  |  |  |
| Representative/Agent Signature                                                                                                                                                                             | , o., o. o. o.                         | Date                          |  |  |  |