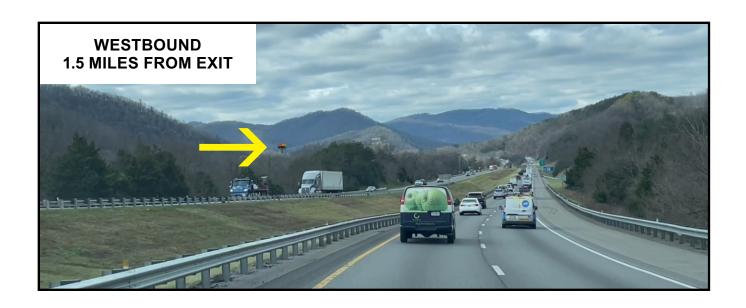

oted above. This will provide the best read on the sign for both Westbound and Eastbound traffic. A special use permit will be required for the proposed Hi-Rise sign, for both overall height and overall signage area.

A preliminary filing with the FAA was submitted and we were given a no-hazard determination for the proposed sign structure's height and location. No additional follow-up will be required, however, any height and/or location change of the structure would require a new filing to confirm compliance with the FAA requirements.

Once you have had a chance to review the information, please let us know if you have any questions.

Thank You,

Kevin Keup

Effective Images, Inc.

Emailed: Greg Love, Rick Shuffield, Frank Ille, Kari Keup, Betty Torstenson, Casey Bren

# ELLISTON, VA