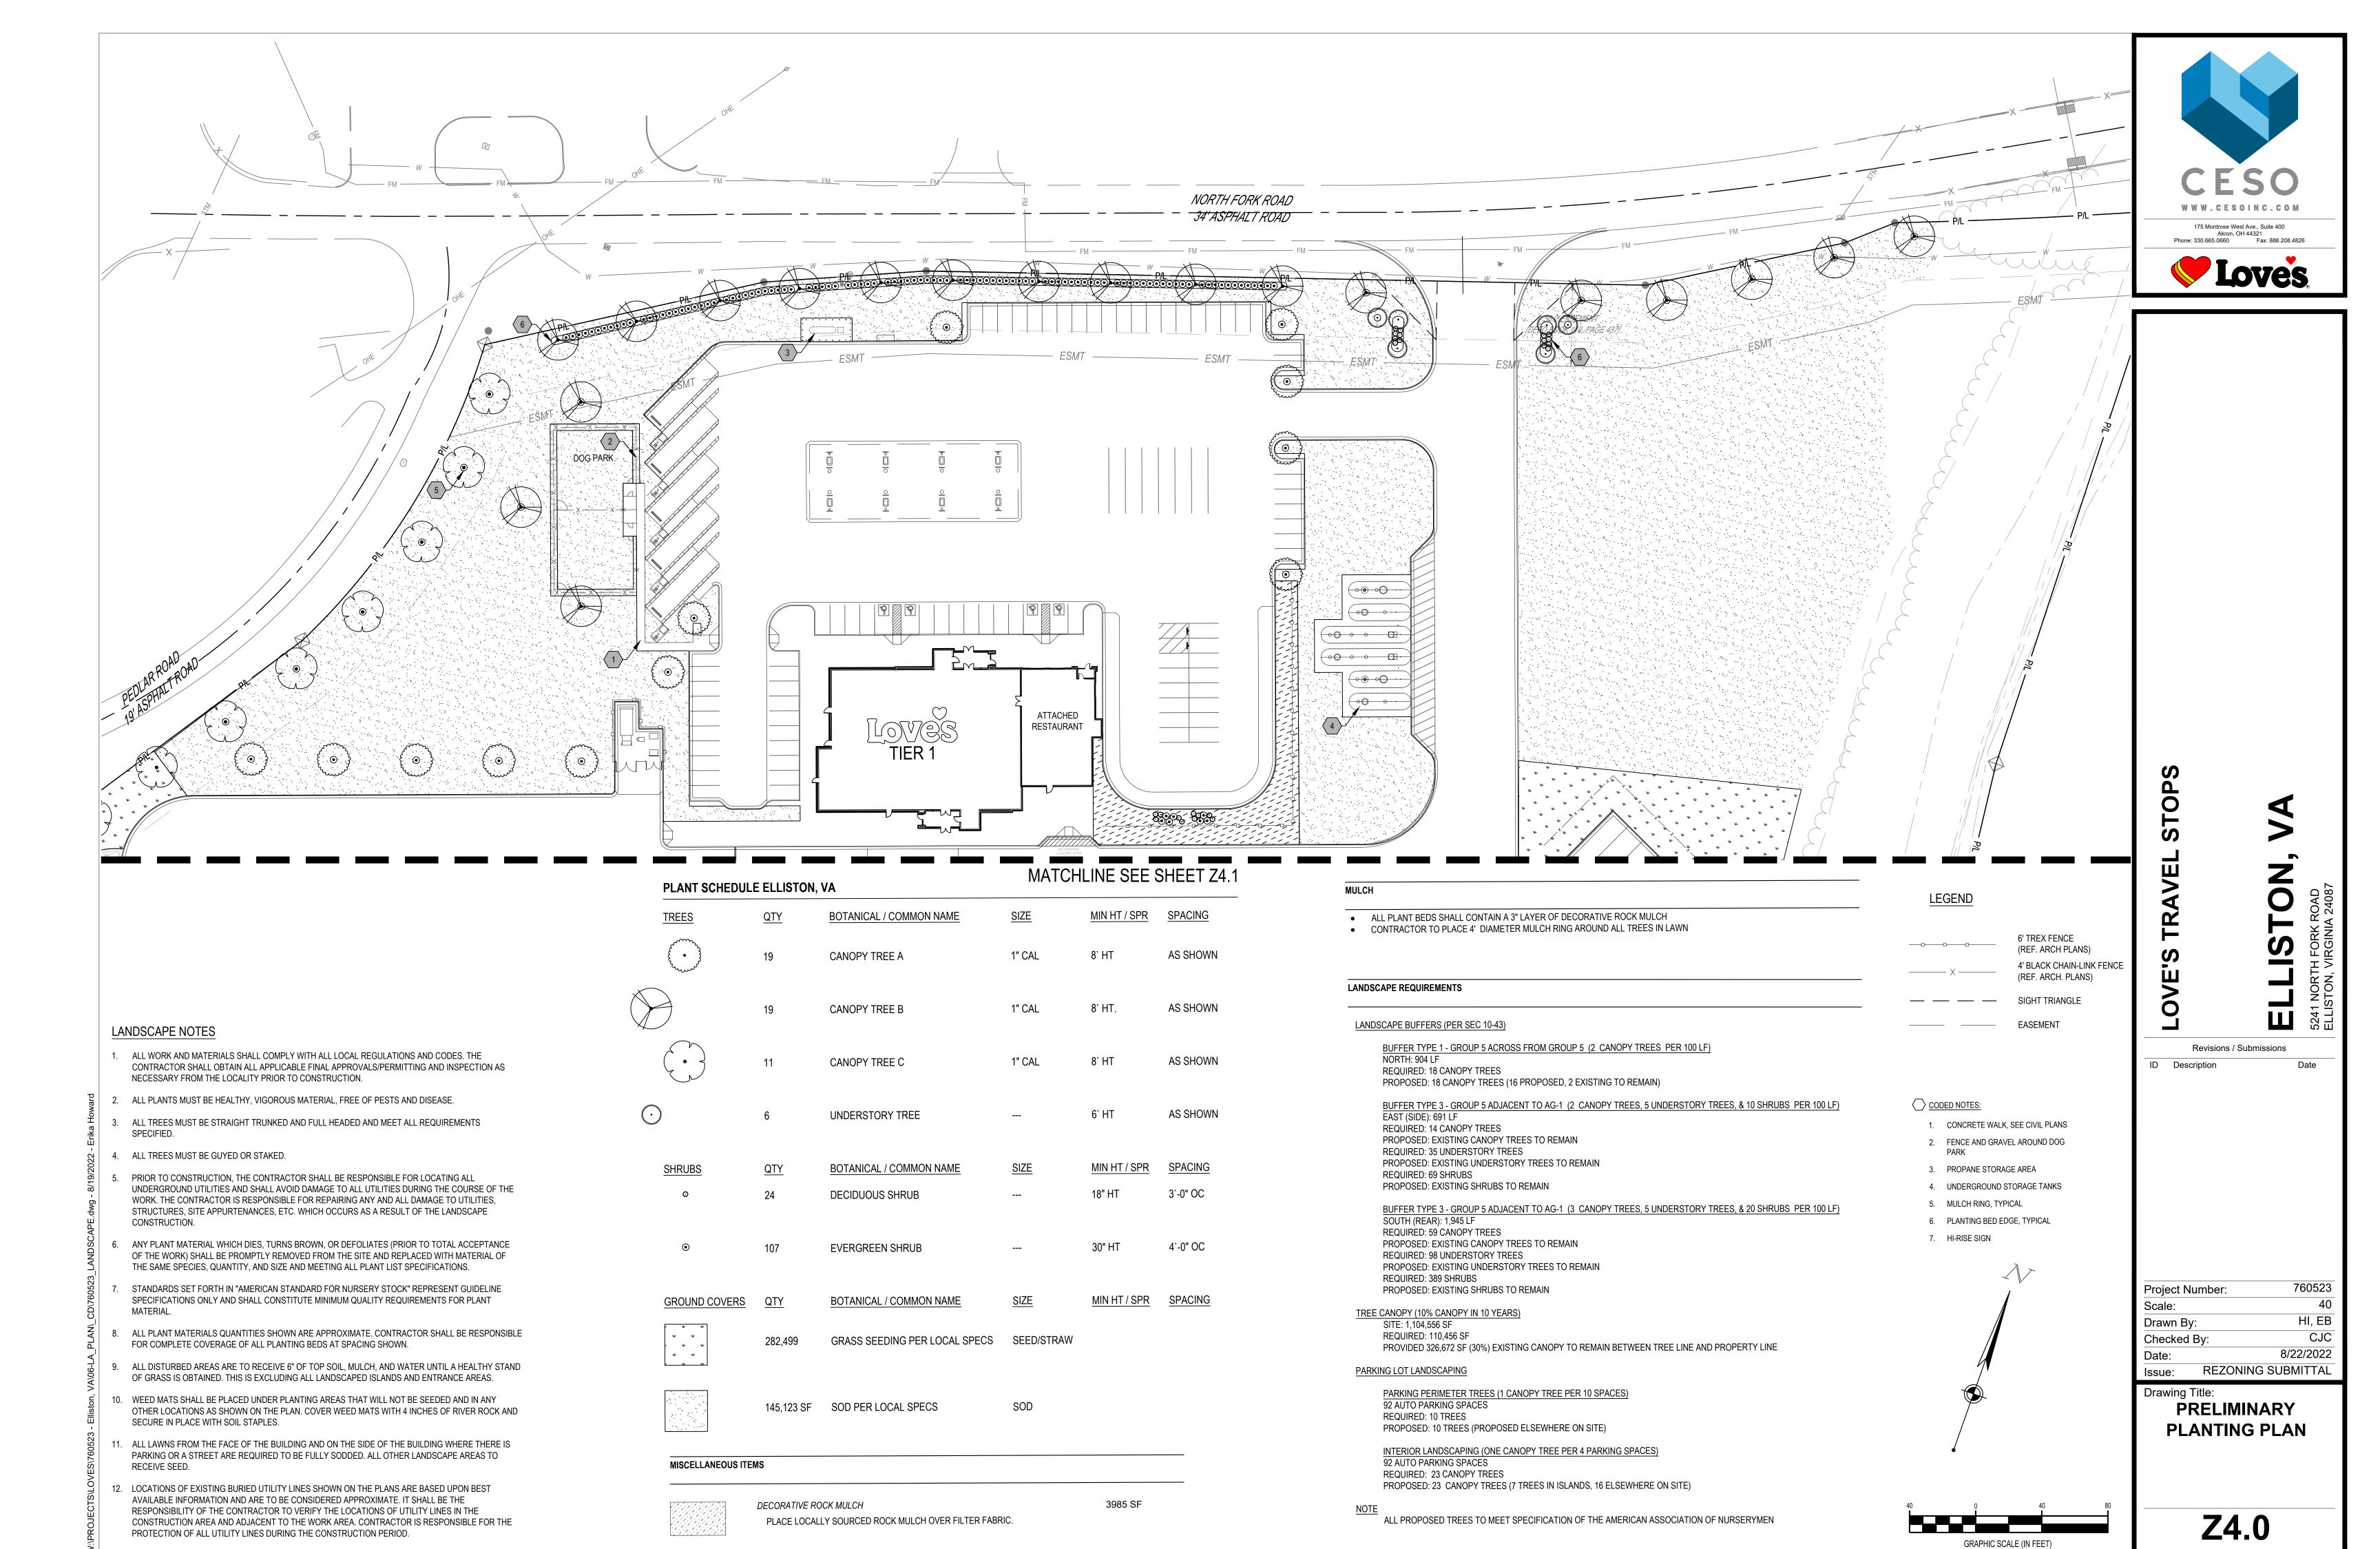

# Rezoning Application Form Rezoning, Conditional Zoning, Proffer Amendment Montgomery County, Virginia 755 Roanoke St. Suite 2A, Christiansburg, VA 24073 540-394-2148 | mcplan@montgomerycountyva.gov

| Application Request: (Please check one) ☐ Condit                                                                                                                                                           | tional Rezoning 🖺 Rezo                 | oning                         |  |  |  |
|------------------------------------------------------------------------------------------------------------------------------------------------------------------------------------------------------------|----------------------------------------|-------------------------------|--|--|--|
| Applicant Information: (PLEASE PRINT – if addition                                                                                                                                                         | nal owners, please attach add          | ditional sheets)              |  |  |  |
| Owner of Record (attach separate page for add'l owners):<br>Lisa W. Pendleton and Tina M. Wells                                                                                                            | Address:<br>711 S. Hollywood Drive, Su |                               |  |  |  |
| Telephone: 540 353-4837                                                                                                                                                                                    | Email:<br>weeziep4@gmail.com           |                               |  |  |  |
| Applicant Name: Ourse, Control Durch and Illinois                                                                                                                                                          | LAdden                                 |                               |  |  |  |
| Applicant Name: Owner Contract Purchaser/Lessee Love's Travel Stops, Inc Rick Shuffield                                                                                                                    |                                        | enue, Oklahoma City, OK 73120 |  |  |  |
| Telephone: 405-302-6646                                                                                                                                                                                    | Email:<br>rick.shuffield@loves.com     |                               |  |  |  |
| Representative Name and Company:                                                                                                                                                                           | Address:                               |                               |  |  |  |
| CESO, Inc Sara Harville                                                                                                                                                                                    |                                        | e, Suite 400, Akron, OH 44321 |  |  |  |
| Telephone: : 330-396-5151                                                                                                                                                                                  | Email:<br>harville@cesoinc.com         |                               |  |  |  |
| Property Description:                                                                                                                                                                                      |                                        |                               |  |  |  |
| Location or Address: (Describe in relation to nearest inters<br>5241 North Fork Road (Southeast corner of the inters                                                                                       |                                        |                               |  |  |  |
| Parcel ID Number(s):                                                                                                                                                                                       | Acreage:                               | Existing Zoning:              |  |  |  |
| 015768 (046-A 10) & 015769 (046-A 11)                                                                                                                                                                      | 32.963                                 | A-1 Agricultural              |  |  |  |
| Comprehensive Plan Designation:                                                                                                                                                                            | Existing Use:                          |                               |  |  |  |
| Village Expansion/Mixed Use                                                                                                                                                                                | Farmland                               |                               |  |  |  |
| Description of Request: (Please provide additional informa                                                                                                                                                 | tion on attached sheet if necessary)   | )                             |  |  |  |
| Proposed Zoning (Include Acreage ): GB General Business (32.963 acres)                                                                                                                                     |                                        |                               |  |  |  |
| Proposed Use:                                                                                                                                                                                              |                                        |                               |  |  |  |
| Travel Center                                                                                                                                                                                              |                                        |                               |  |  |  |
| I certify that the information supplied on this application is accurate and true to the best of my knowledge. In a employees of Montgomery County and State of Virgin and reviewing the above application. | addition, I hereby grant permi         | ission to the agents and      |  |  |  |
| Use Usendlukon Owner 1 Signature                                                                                                                                                                           |                                        | Date Date                     |  |  |  |
|                                                                                                                                                                                                            |                                        | 540                           |  |  |  |
| Owner 2 Signature (for add'l owners please attach sepa                                                                                                                                                     | arate sheet)                           | Date                          |  |  |  |
| Ruy Shuffuld VP of Real Es                                                                                                                                                                                 | state, Love's Travel Stop              | os 11/30/2022                 |  |  |  |
| Applicant Signature                                                                                                                                                                                        |                                        | Date                          |  |  |  |
| Sow Powell Project Manage                                                                                                                                                                                  | ger, CESO, Inc.                        | 11/4/2022                     |  |  |  |
| Representative/Agent Signature                                                                                                                                                                             | , o., o. o. o.                         | Date                          |  |  |  |