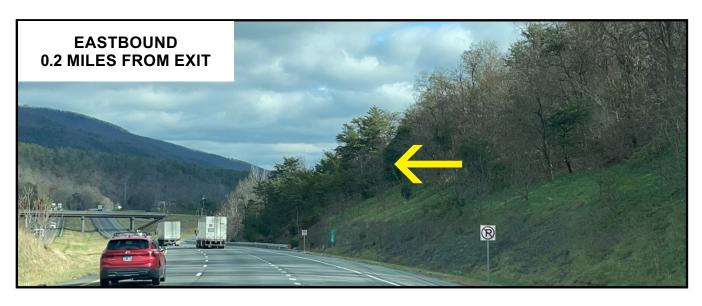

l provide the best read on the sign for both Westbound and Eastbound traffic. A special use permit will be required for the proposed Hi-Rise sign, for both overall height and overall signage area.

A preliminary filing with the FAA was submitted and we were given a no-hazard determination for the proposed sign structure's height and location. No additional follow-up will be required, however, any height and/or location change of the structure would require a new filing to confirm compliance with the FAA requirements.

Once you have had a chance to review the information, please let us know if you have any questions.

Thank You,

Kevin Keup

Effective Images, Inc.

Emailed: Greg Love, Rick Shuffield, Frank Ille, Kari Keup, Betty Torstenson, Casey Bren

# ELLISTON, VA