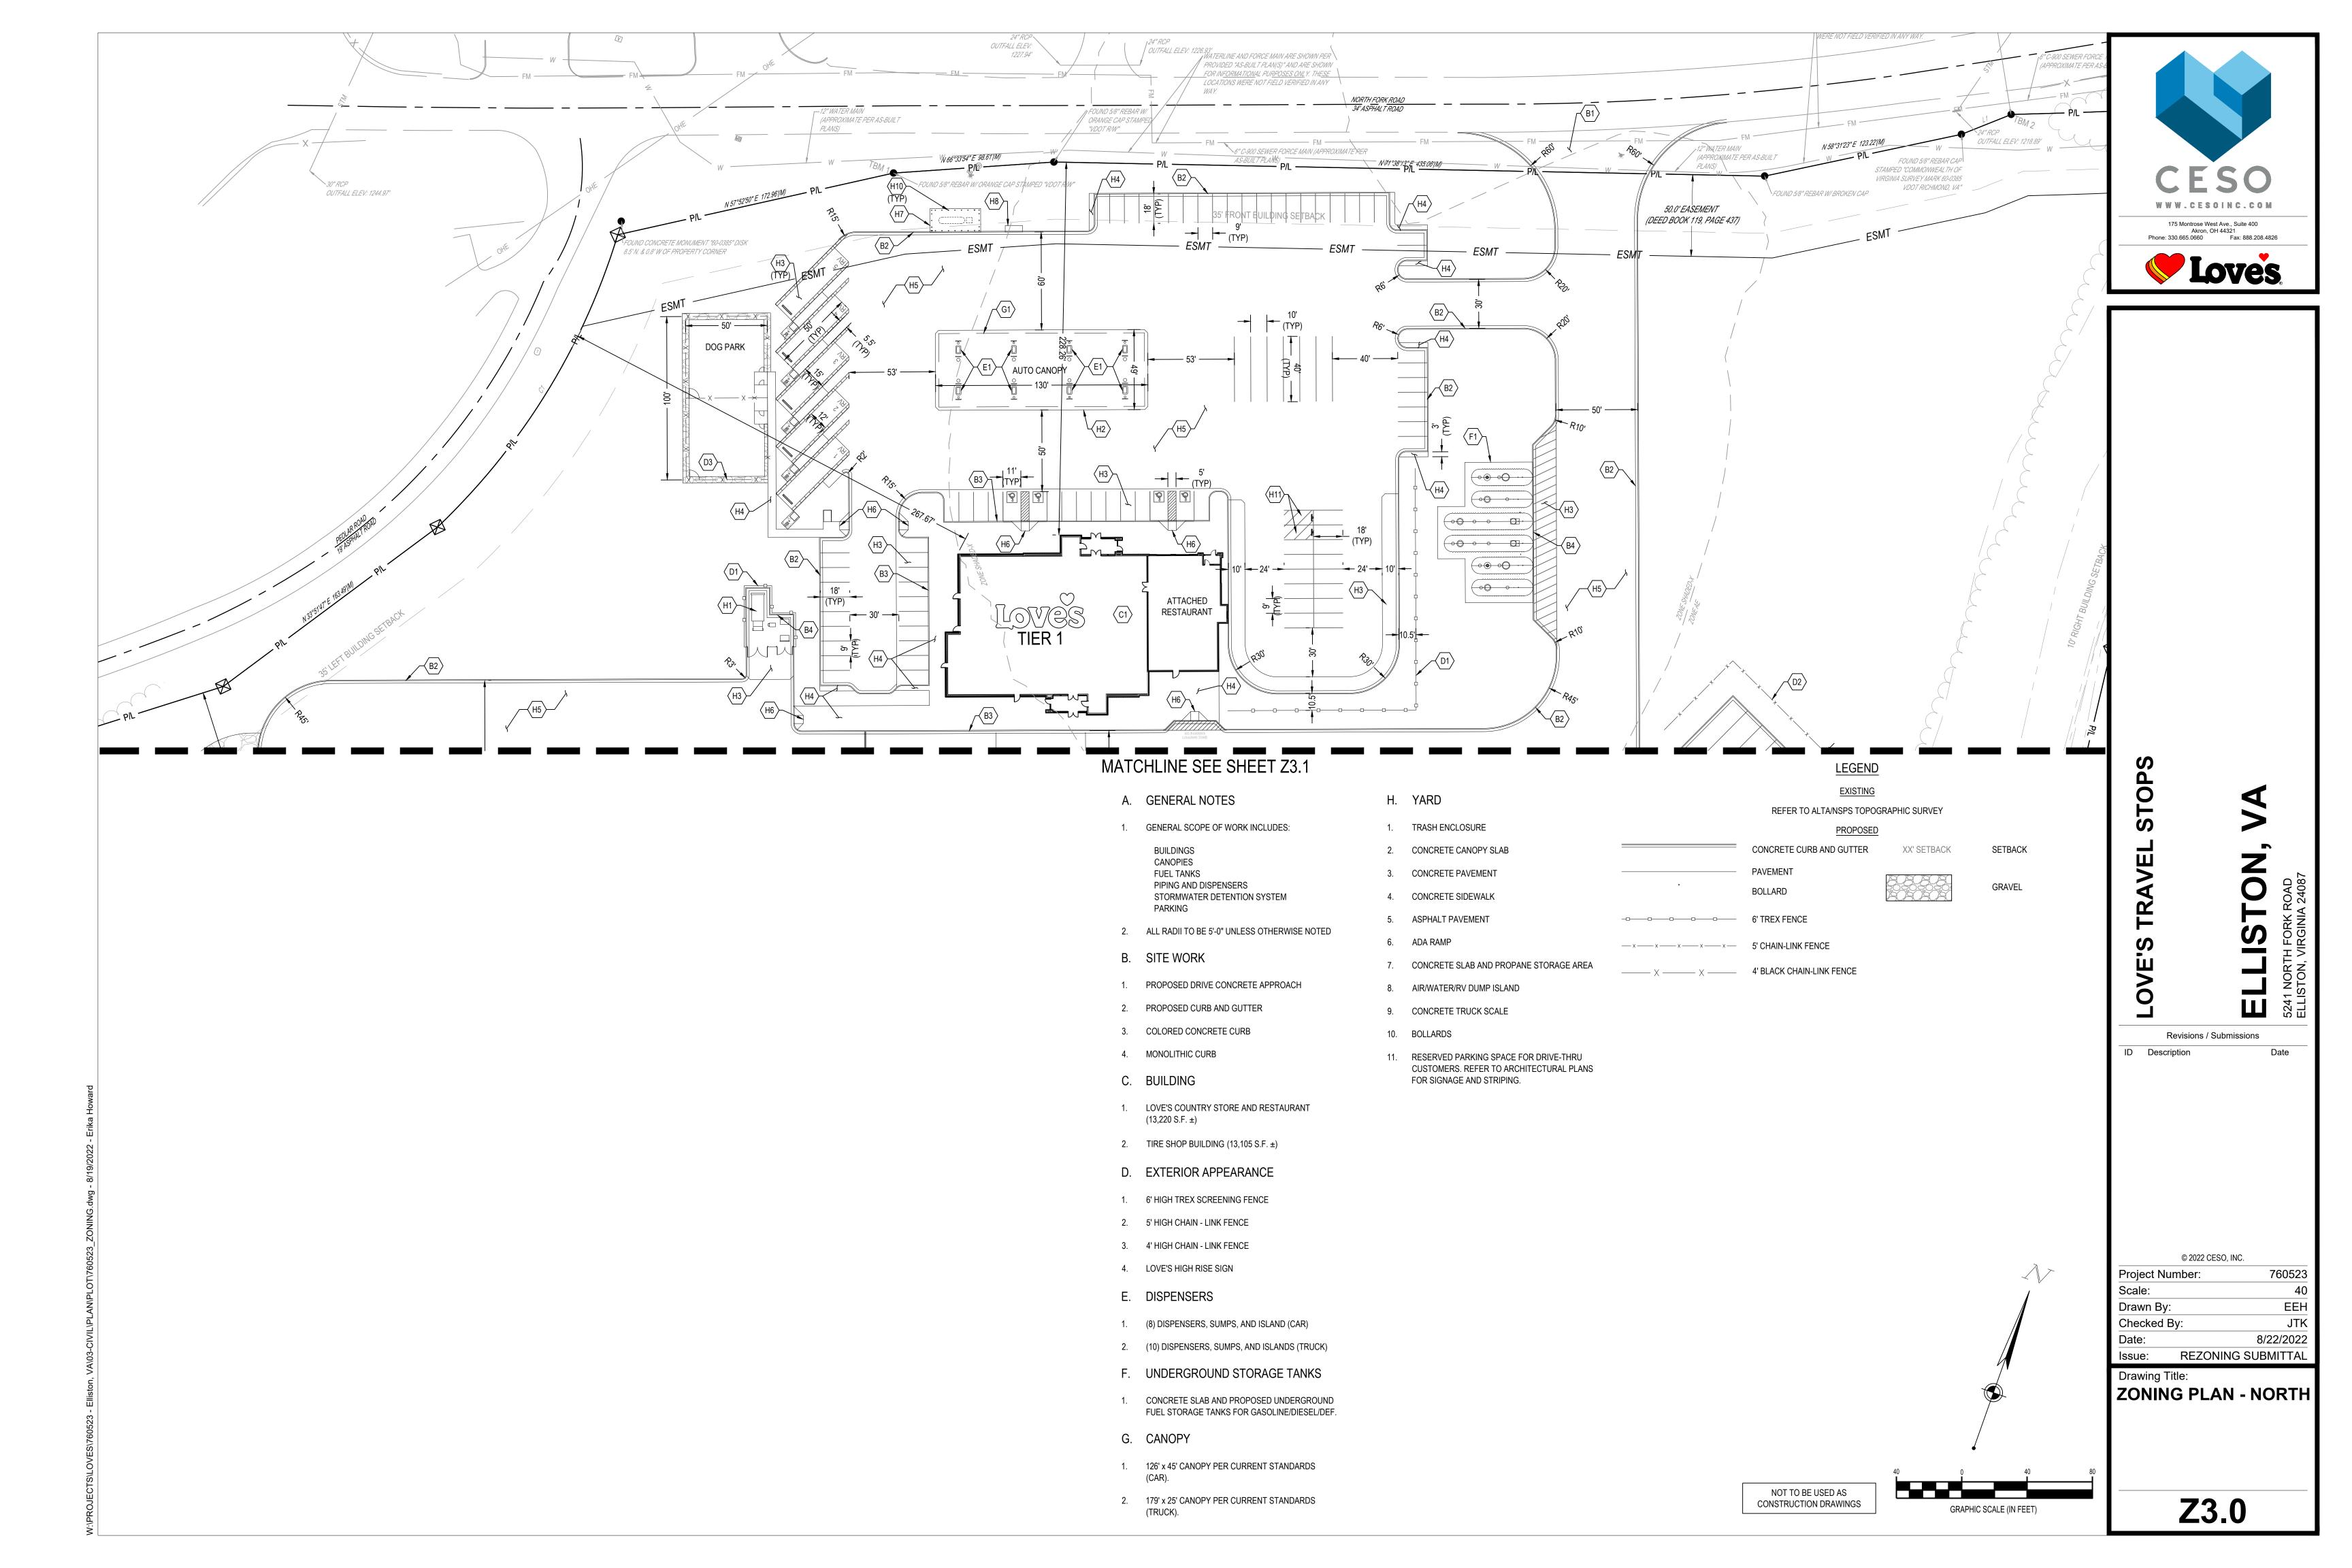

# Rezoning Application Form Rezoning, Conditional Zoning, Proffer Amendment Montgomery County, Virginia 755 Roanoke St. Suite 2A, Christiansburg, VA 24073 540-394-2148 | mcplan@montgomerycountyva.gov

| Application Request: (Please check one) ☐ Condit                                                                                                                                                           | tional Rezoning 🖺 Rezo                 | oning                         |  |  |  |
|------------------------------------------------------------------------------------------------------------------------------------------------------------------------------------------------------------|----------------------------------------|-------------------------------|--|--|--|
| Applicant Information: (PLEASE PRINT – if addition                                                                                                                                                         | nal owners, please attach add          | ditional sheets)              |  |  |  |
| Owner of Record (attach separate page for add'l owners):<br>Lisa W. Pendleton and Tina M. Wells                                                                                                            | Address:<br>711 S. Hollywood Drive, Su |                               |  |  |  |
| Telephone: 540 353-4837                                                                                                                                                                                    | Email:<br>weeziep4@gmail.com           |                               |  |  |  |
| Applicant Name: Ourse, Control Durch and Illinois                                                                                                                                                          | LAdden                                 |                               |  |  |  |
| Applicant Name: Owner Contract Purchaser/Lessee Love's Travel Stops, Inc Rick Shuffield                                                                                                                    |                                        | enue, Oklahoma City, OK 73120 |  |  |  |
| Telephone: 405-302-6646                                                                                                                                                                                    | Email:<br>rick.shuffield@loves.com     |                               |  |  |  |
| Representative Name and Company:                                                                                                                                                                           | Address:                               |                               |  |  |  |
| CESO, Inc Sara Harville                                                                                                                                                                                    |                                        | e, Suite 400, Akron, OH 44321 |  |  |  |
| Telephone: : 330-396-5151                                                                                                                                                                                  | Email:<br>harville@cesoinc.com         |                               |  |  |  |
| Property Description:                                                                                                                                                                                      |                                        |                               |  |  |  |
| Location or Address: (Describe in relation to nearest inters<br>5241 North Fork Road (Southeast corner of the inters                                                                                       |                                        |                               |  |  |  |
| Parcel ID Number(s):                                                                                                                                                                                       | Acreage:                               | Existing Zoning:              |  |  |  |
| 015768 (046-A 10) & 015769 (046-A 11)                                                                                                                                                                      | 32.963                                 | A-1 Agricultural              |  |  |  |
| Comprehensive Plan Designation:                                                                                                                                                                            | Existing Use:                          |                               |  |  |  |
| Village Expansion/Mixed Use                                                                                                                                                                                | Farmland                               |                               |  |  |  |
| Description of Request: (Please provide additional informa                                                                                                                                                 | tion on attached sheet if necessary)   | )                             |  |  |  |
| Proposed Zoning (Include Acreage ): GB General Business (32.963 acres)                                                                                                                                     |                                        |                               |  |  |  |
| Proposed Use:                                                                                                                                                                                              |                                        |                               |  |  |  |
| Travel Center                                                                                                                                                                                              |                                        |                               |  |  |  |
| I certify that the information supplied on this application is accurate and true to the best of my knowledge. In a employees of Montgomery County and State of Virgin and reviewing the above application. | addition, I hereby grant permi         | ission to the agents and      |  |  |  |
| Use Usendlukon Owner 1 Signature                                                                                                                                                                           |                                        | Date Date                     |  |  |  |
|                                                                                                                                                                                                            |                                        | 540                           |  |  |  |
| Owner 2 Signature (for add'l owners please attach sepa                                                                                                                                                     | arate sheet)                           | Date                          |  |  |  |
| Ruy Shuffuld VP of Real Es                                                                                                                                                                                 | state, Love's Travel Stop              | os 11/30/2022                 |  |  |  |
| Applicant Signature                                                                                                                                                                                        |                                        | Date                          |  |  |  |
| Sow Powell Project Manage                                                                                                                                                                                  | ger, CESO, Inc.                        | 11/4/2022                     |  |  |  |
| Representative/Agent Signature                                                                                                                                                                             | , o., o. o. o.                         | Date                          |  |  |  |