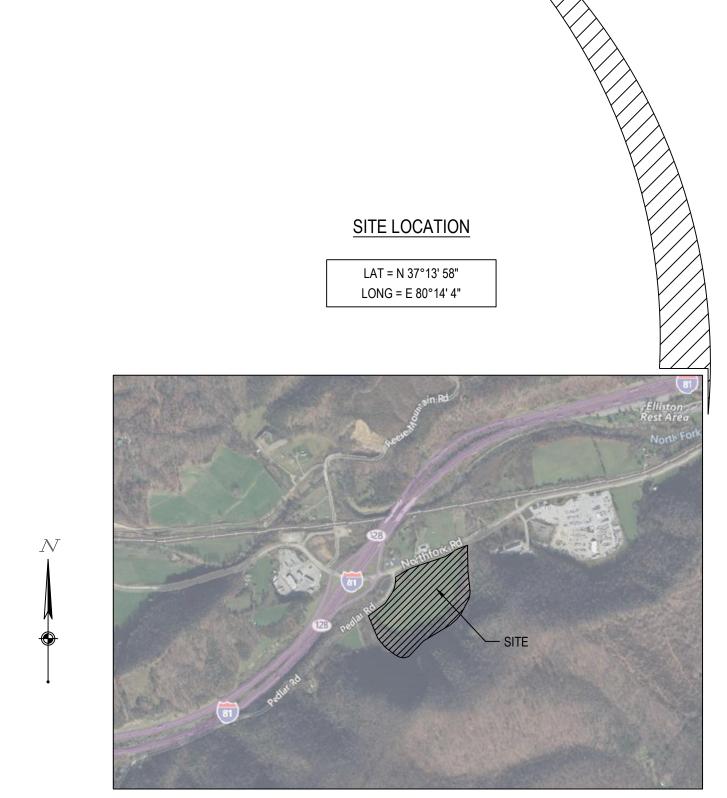

# Rezoning Application Form Rezoning, Conditional Zoning, Proffer Amendment Montgomery County, Virginia 755 Roanoke St. Suite 2A, Christiansburg, VA 24073 540-394-2148 | mcplan@montgomerycountyva.gov

| Application Request: (Please check one) ☐ Condit                                                                                                                                                           | tional Rezoning 🖺 Rezo                 | oning                         |  |  |  |
|------------------------------------------------------------------------------------------------------------------------------------------------------------------------------------------------------------|----------------------------------------|-------------------------------|--|--|--|
| Applicant Information: (PLEASE PRINT – if addition                                                                                                                                                         | nal owners, please attach add          | ditional sheets)              |  |  |  |
| Owner of Record (attach separate page for add'l owners):<br>Lisa W. Pendleton and Tina M. Wells                                                                                                            | Address:<br>711 S. Hollywood Drive, Su |                               |  |  |  |
| Telephone: 540 353-4837                                                                                                                                                                                    | Email:<br>weeziep4@gmail.com           |                               |  |  |  |
| Applicant Name: Ourse, Control Durch and Illinois                                                                                                                                                          | LAdden                                 |                               |  |  |  |
| Applicant Name: Owner Contract Purchaser/Lessee Love's Travel Stops, Inc Rick Shuffield                                                                                                                    |                                        | enue, Oklahoma City, OK 73120 |  |  |  |
| Telephone: 405-302-6646                                                                                                                                                                                    | Email:<br>rick.shuffield@loves.com     |                               |  |  |  |
| Representative Name and Company:                                                                                                                                                                           | Address:                               |                               |  |  |  |
| CESO, Inc Sara Harville                                                                                                                                                                                    |                                        | e, Suite 400, Akron, OH 44321 |  |  |  |
| Telephone: : 330-396-5151                                                                                                                                                                                  | Email:<br>harville@cesoinc.com         |                               |  |  |  |
| Property Description:                                                                                                                                                                                      |                                        |                               |  |  |  |
| Location or Address: (Describe in relation to nearest inters<br>5241 North Fork Road (Southeast corner of the inters                                                                                       |                                        |                               |  |  |  |
| Parcel ID Number(s):                                                                                                                                                                                       | Acreage:                               | Existing Zoning:              |  |  |  |
| 015768 (046-A 10) & 015769 (046-A 11)                                                                                                                                                                      | 32.963                                 | A-1 Agricultural              |  |  |  |
| Comprehensive Plan Designation:                                                                                                                                                                            | Existing Use:                          |                               |  |  |  |
| Village Expansion/Mixed Use                                                                                                                                                                                | Farmland                               |                               |  |  |  |
| Description of Request: (Please provide additional informa                                                                                                                                                 | tion on attached sheet if necessary)   | )                             |  |  |  |
| Proposed Zoning (Include Acreage ): GB General Business (32.963 acres)                                                                                                                                     |                                        |                               |  |  |  |
| Proposed Use:                                                                                                                                                                                              |                                        |                               |  |  |  |
| Travel Center                                                                                                                                                                                              |                                        |                               |  |  |  |
| I certify that the information supplied on this application is accurate and true to the best of my knowledge. In a employees of Montgomery County and State of Virgin and reviewing the above application. | addition, I hereby grant permi         | ission to the agents and      |  |  |  |
| Use Usendlukon Owner 1 Signature                                                                                                                                                                           |                                        | Date Date                     |  |  |  |
|                                                                                                                                                                                                            |                                        | 540                           |  |  |  |
| Owner 2 Signature (for add'l owners please attach sepa                                                                                                                                                     | arate sheet)                           | Date                          |  |  |  |
| Ruy Shuffuld VP of Real Es                                                                                                                                                                                 | state, Love's Travel Stop              | os 11/30/2022                 |  |  |  |
| Applicant Signature                                                                                                                                                                                        |                                        | Date                          |  |  |  |
| Sow Powell Project Manage                                                                                                                                                                                  | ger, CESO, Inc.                        | 11/4/2022                     |  |  |  |
| Representative/Agent Signature                                                                                                                                                                             | , o., o. o. o.                         | Date                          |  |  |  |