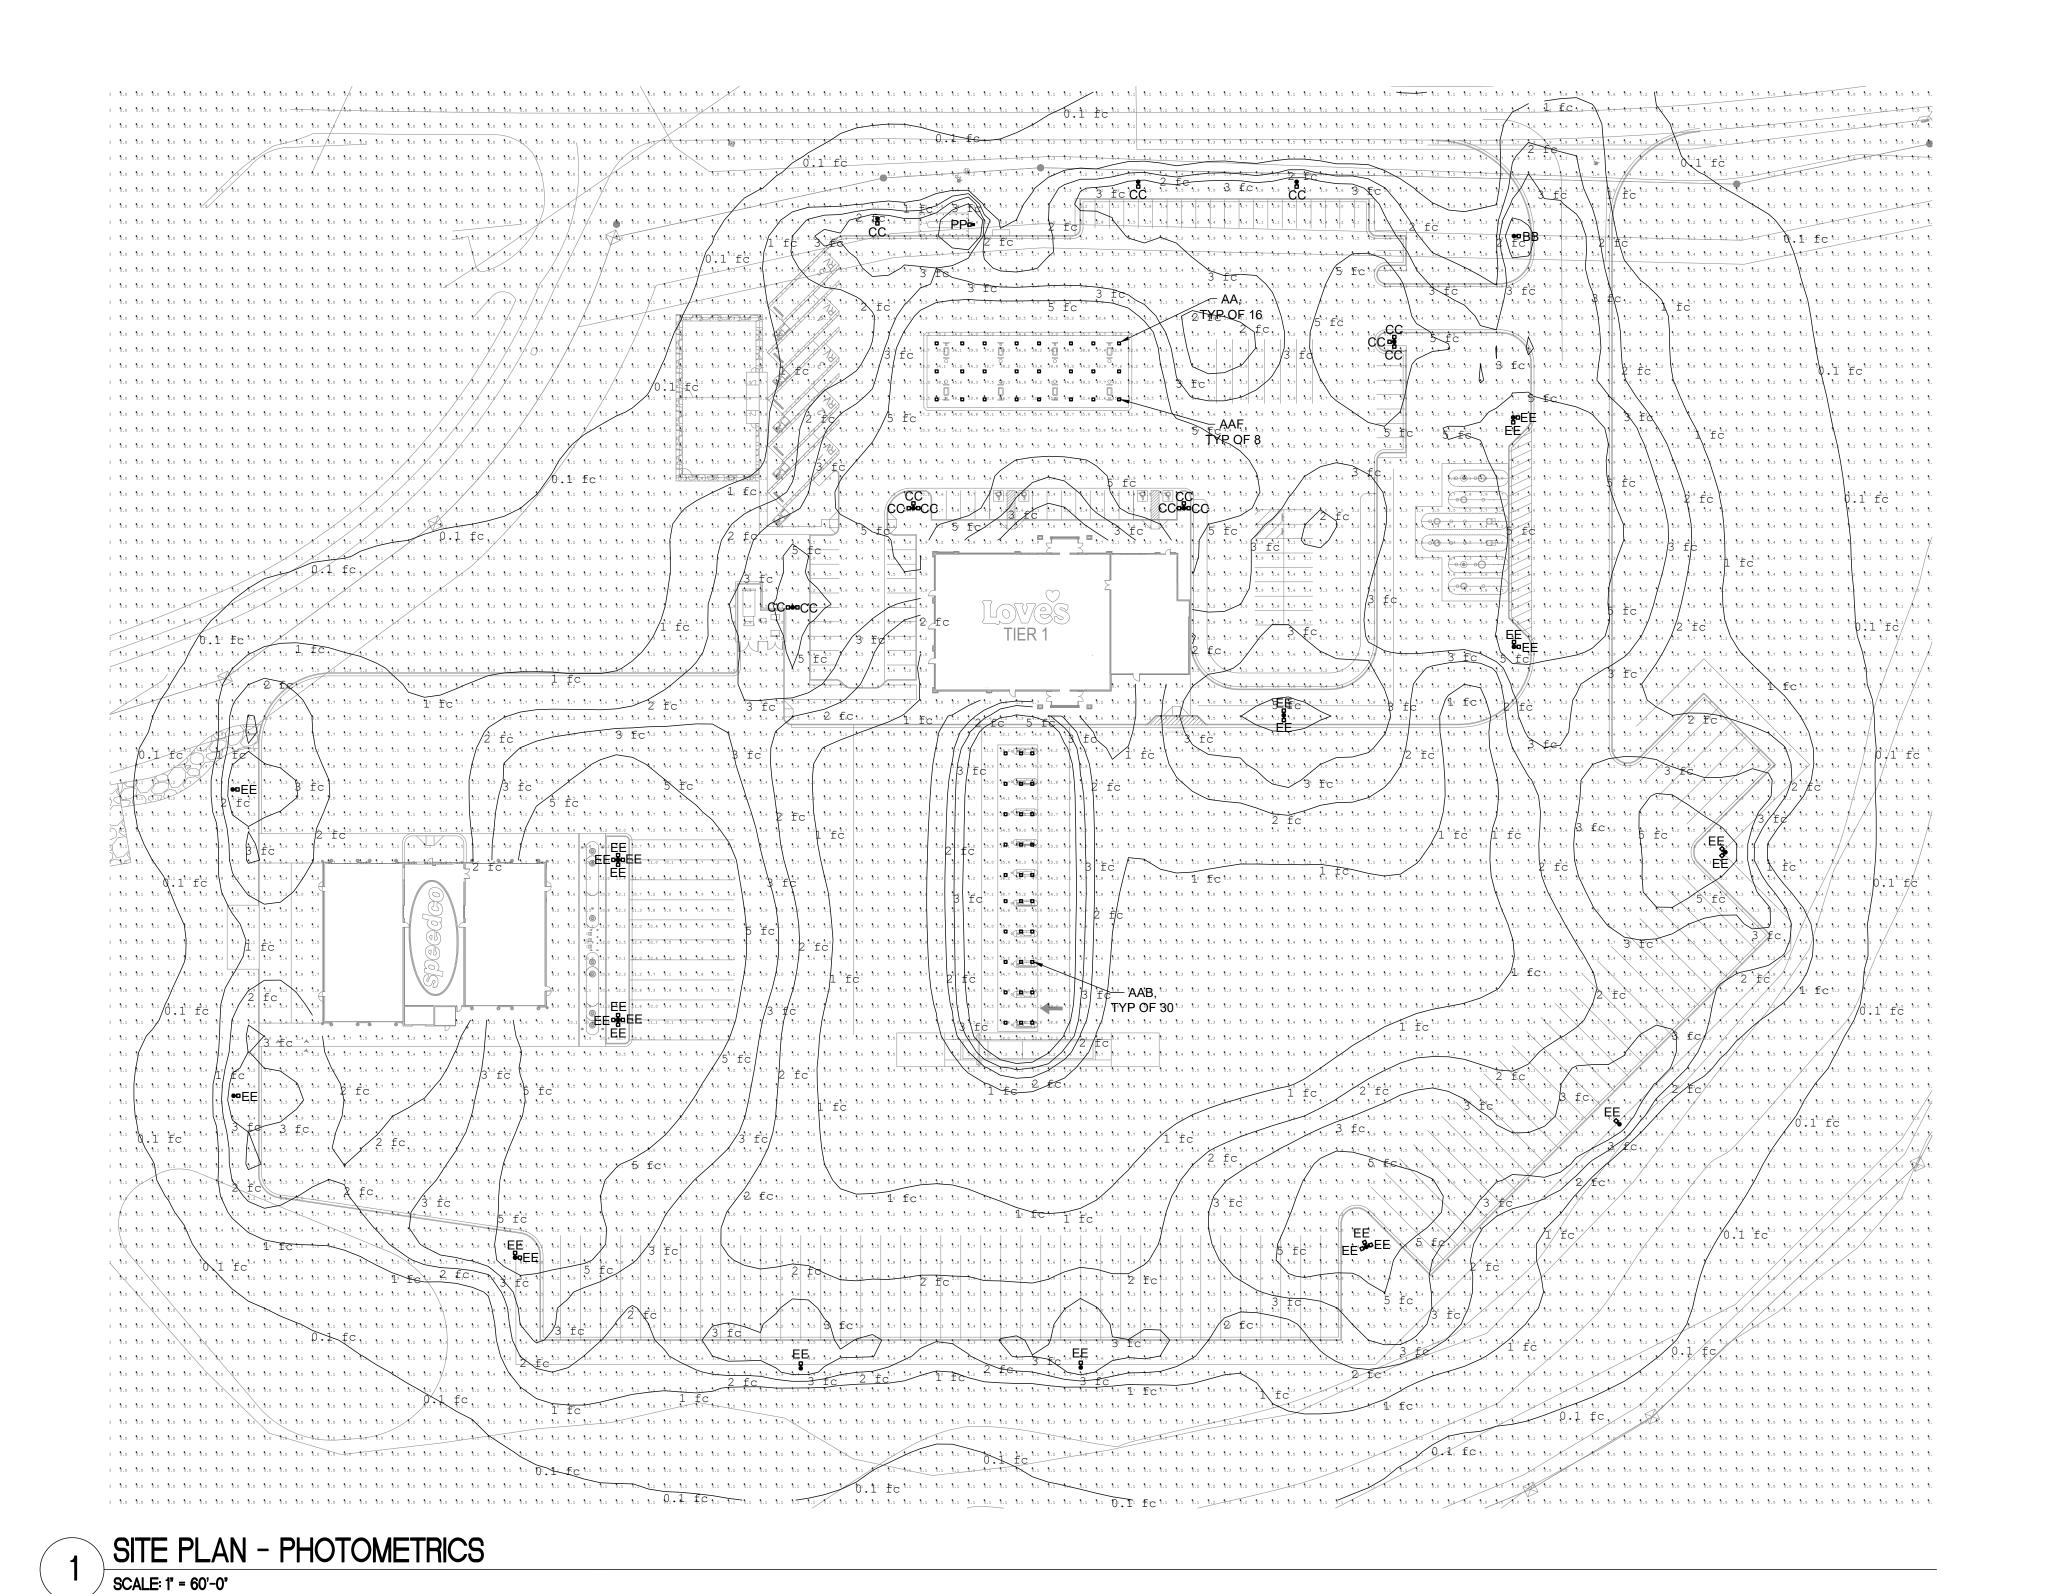

ING FIXTURE MOUNTING HEIGHTS

TYPE 'BB' ------ 33'-0"
TYPE 'CC' ----- 43'-0"
TYPE 'EE' ----- 10'-0"

# GENERAL NOTES

1. ILLUMINANCE CALCULATIONS SHOWN ARE IN FOOTCANDLES (FC) AND ARE AT GRADE. PHOTOMETRIC FILES ARE PROVIDED BY THE MANUFACTURER.

| CALCULATION SUMMARY |               |       |       |       |       |         |         |
|---------------------|---------------|-------|-------|-------|-------|---------|---------|
| LABEL               | CALC TYPE     | UNITS | AVG   | MAX   | MIN   | AVG/MIN | MAX/MIN |
| OVERALL SITE        | ILLUMINATIONS | FC    | 2.18  | 56.40 | 0.00  | N/A     | N/A     |
| AUTO CANOPY         | ILLUMINATIONS | FC    | 40.83 | 53.60 | 18.40 | 2.22    | 2.91    |
| TRUCK CANOPY        | ILLUMINATIONS | FC    | 44.29 | 56.40 | 22.70 | 1.95    | 2.48    |



Creative Solutions
Meaningful Places

HARRISON FRENCH

HARRISON FRENCH & ASSOCIATES, LTD

t 479.273.7780

1705 S. Walton Blvd., Suite 3 Bentonville, Arkansas 72712 www.hfa-ae.com

THIS DRAWING WAS PREPARED FOR USE ON A SPECIFIC SITE AT CONTEMPORANEOUSLY WITH ITS ISSUE DATE ON NA AND IT IS NOT SUITABLE FOR USE ON A DIFFERENT PROJECT SITE ON AND ITER TIME.

USE OF THIS DRAWING FOR REFERENCE OR EXAMPLE ON ANOTHER PROJECT REQUIRES THE SERVICES OF PROPERLY ILICENSED ARCHITECTS AND ENGINEERS. REPRODUCTION OF THIS DRAWING FOR REUSE ON ANOTHER PROJECT IS NOT AUTHORIZED AND MAY BE CONTRARY TO THE LAW.

USE ON ASWING THIS USE ON A SWING ON TEMPORA. VA CONTEMPORA. DATE ON WING SUTABLE FOR SUTABLE THIS OR EXAMPLE.

REQUIRES THE LICENSED AR REPRODUCTIVEN REUSE ON AN AUTHORIZED THE LAW.

STORE NUMBER: