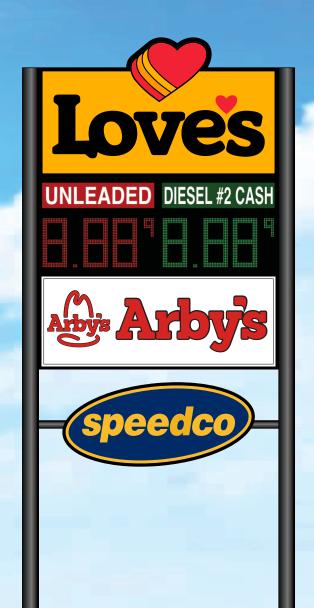

# Rezoning Application Form Rezoning, Conditional Zoning, Proffer Amendment Montgomery County, Virginia 755 Roanoke St. Suite 2A, Christiansburg, VA 24073 540-394-2148 | mcplan@montgomerycountyva.gov

| Application Request: (Please check one) ☐ Condit                                                                                                                                                           | tional Rezoning 🖺 Rezo                 | oning                         |  |  |  |
|------------------------------------------------------------------------------------------------------------------------------------------------------------------------------------------------------------|----------------------------------------|-------------------------------|--|--|--|
| Applicant Information: (PLEASE PRINT – if addition                                                                                                                                                         | nal owners, please attach add          | ditional sheets)              |  |  |  |
| Owner of Record (attach separate page for add'l owners):<br>Lisa W. Pendleton and Tina M. Wells                                                                                                            | Address:<br>711 S. Hollywood Drive, Su |                               |  |  |  |
| Telephone: 540 353-4837                                                                                                                                                                                    | Email:<br>weeziep4@gmail.com           |                               |  |  |  |
| Applicant Name: Ourse, Control Durch and Illinois                                                                                                                                                          | LAdden                                 |                               |  |  |  |
| Applicant Name: Owner Contract Purchaser/Lessee Love's Travel Stops, Inc Rick Shuffield                                                                                                                    |                                        | enue, Oklahoma City, OK 73120 |  |  |  |
| Telephone: 405-302-6646                                                                                                                                                                                    | Email:<br>rick.shuffield@loves.com     |                               |  |  |  |
| Representative Name and Company:                                                                                                                                                                           | Address:                               |                               |  |  |  |
| CESO, Inc Sara Harville                                                                                                                                                                                    |                                        | e, Suite 400, Akron, OH 44321 |  |  |  |
| Telephone: : 330-396-5151                                                                                                                                                                                  | Email:<br>harville@cesoinc.com         |                               |  |  |  |
| Property Description:                                                                                                                                                                                      |                                        |                               |  |  |  |
| Location or Address: (Describe in relation to nearest inters<br>5241 North Fork Road (Southeast corner of the inters                                                                                       |                                        |                               |  |  |  |
| Parcel ID Number(s):                                                                                                                                                                                       | Acreage:                               | Existing Zoning:              |  |  |  |
| 015768 (046-A 10) & 015769 (046-A 11)                                                                                                                                                                      | 32.963                                 | A-1 Agricultural              |  |  |  |
| Comprehensive Plan Designation:                                                                                                                                                                            | Existing Use:                          |                               |  |  |  |
| Village Expansion/Mixed Use                                                                                                                                                                                | Farmland                               |                               |  |  |  |
| Description of Request: (Please provide additional informa                                                                                                                                                 | tion on attached sheet if necessary)   | )                             |  |  |  |
| Proposed Zoning (Include Acreage ): GB General Business (32.963 acres)                                                                                                                                     |                                        |                               |  |  |  |
| Proposed Use:                                                                                                                                                                                              |                                        |                               |  |  |  |
| Travel Center                                                                                                                                                                                              |                                        |                               |  |  |  |
| I certify that the information supplied on this application is accurate and true to the best of my knowledge. In a employees of Montgomery County and State of Virgin and reviewing the above application. | addition, I hereby grant permi         | ission to the agents and      |  |  |  |
| Use Usendlukon Owner 1 Signature                                                                                                                                                                           |                                        | Date Date                     |  |  |  |
|                                                                                                                                                                                                            |                                        | 540                           |  |  |  |
| Owner 2 Signature (for add'l owners please attach sepa                                                                                                                                                     | arate sheet)                           | Date                          |  |  |  |
| Ruy Shuffuld VP of Real Es                                                                                                                                                                                 | state, Love's Travel Stop              | os 11/30/2022                 |  |  |  |
| Applicant Signature                                                                                                                                                                                        |                                        | Date                          |  |  |  |
| Sow Powell Project Manage                                                                                                                                                                                  | ger, CESO, Inc.                        | 11/4/2022                     |  |  |  |
| Representative/Agent Signature                                                                                                                                                                             | , o., o. o. o.                         | Date                          |  |  |  |