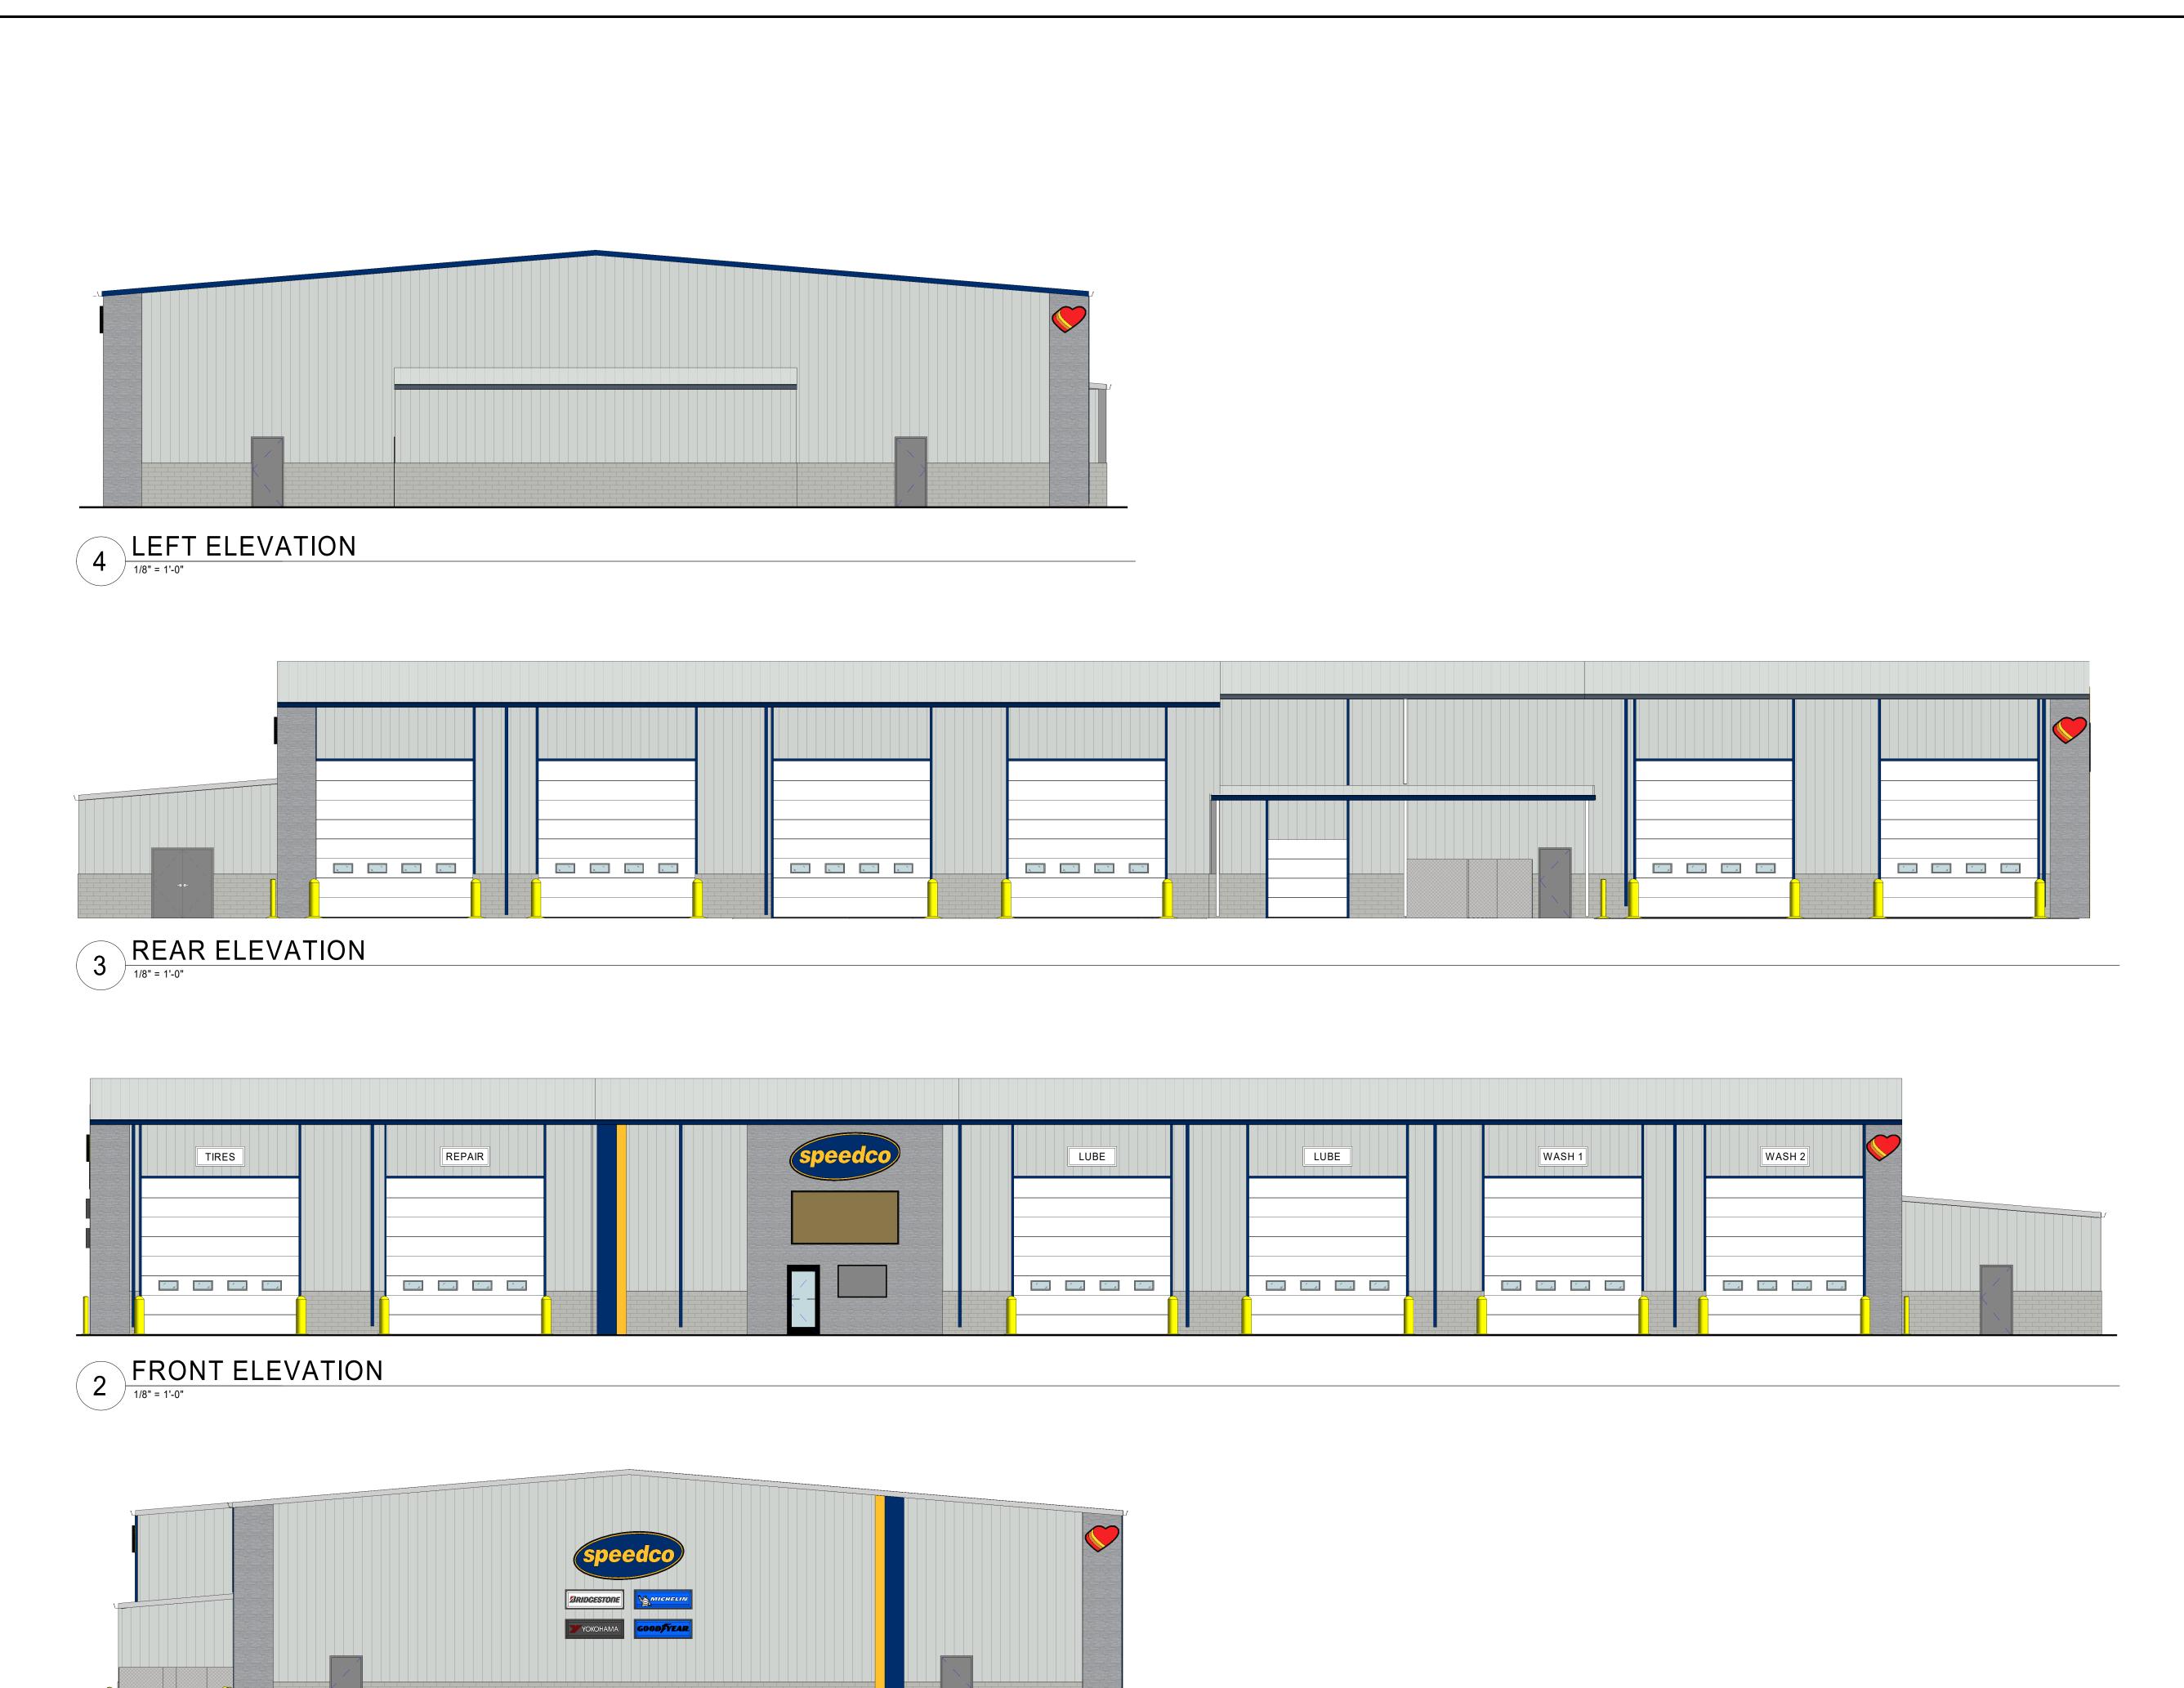

# Rezoning Application Form Rezoning, Conditional Zoning, Proffer Amendment Montgomery County, Virginia 755 Roanoke St. Suite 2A, Christiansburg, VA 24073 540-394-2148 | mcplan@montgomerycountyva.gov

| Application Request: (Please check one) ☐ Condit                                                                                                                                                           | tional Rezoning 🖺 Rezo                 | oning                         |  |  |  |
|------------------------------------------------------------------------------------------------------------------------------------------------------------------------------------------------------------|----------------------------------------|-------------------------------|--|--|--|
| Applicant Information: (PLEASE PRINT – if addition                                                                                                                                                         | nal owners, please attach add          | ditional sheets)              |  |  |  |
| Owner of Record (attach separate page for add'l owners):<br>Lisa W. Pendleton and Tina M. Wells                                                                                                            | Address:<br>711 S. Hollywood Drive, Su |                               |  |  |  |
| Telephone: 540 353-4837                                                                                                                                                                                    | Email:<br>weeziep4@gmail.com           |                               |  |  |  |
| Applicant Name: Ourse, Control Durch and Illinois                                                                                                                                                          | LAdden                                 |                               |  |  |  |
| Applicant Name: Owner Contract Purchaser/Lessee Love's Travel Stops, Inc Rick Shuffield                                                                                                                    |                                        | enue, Oklahoma City, OK 73120 |  |  |  |
| Telephone: 405-302-6646                                                                                                                                                                                    | Email:<br>rick.shuffield@loves.com     |                               |  |  |  |
| Representative Name and Company:                                                                                                                                                                           | Address:                               |                               |  |  |  |
| CESO, Inc Sara Harville                                                                                                                                                                                    |                                        | e, Suite 400, Akron, OH 44321 |  |  |  |
| Telephone: : 330-396-5151                                                                                                                                                                                  | Email:<br>harville@cesoinc.com         |                               |  |  |  |
| Property Description:                                                                                                                                                                                      |                                        |                               |  |  |  |
| Location or Address: (Describe in relation to nearest inters<br>5241 North Fork Road (Southeast corner of the inters                                                                                       |                                        |                               |  |  |  |
| Parcel ID Number(s):                                                                                                                                                                                       | Acreage:                               | Existing Zoning:              |  |  |  |
| 015768 (046-A 10) & 015769 (046-A 11)                                                                                                                                                                      | 32.963                                 | A-1 Agricultural              |  |  |  |
| Comprehensive Plan Designation:                                                                                                                                                                            | Existing Use:                          |                               |  |  |  |
| Village Expansion/Mixed Use                                                                                                                                                                                | Farmland                               |                               |  |  |  |
| Description of Request: (Please provide additional informa                                                                                                                                                 | tion on attached sheet if necessary)   | )                             |  |  |  |
| Proposed Zoning (Include Acreage ): GB General Business (32.963 acres)                                                                                                                                     |                                        |                               |  |  |  |
| Proposed Use:                                                                                                                                                                                              |                                        |                               |  |  |  |
| Travel Center                                                                                                                                                                                              |                                        |                               |  |  |  |
| I certify that the information supplied on this application is accurate and true to the best of my knowledge. In a employees of Montgomery County and State of Virgin and reviewing the above application. | addition, I hereby grant permi         | ission to the agents and      |  |  |  |
| Use Usendlukon Owner 1 Signature                                                                                                                                                                           |                                        | Date Date                     |  |  |  |
|                                                                                                                                                                                                            |                                        | 540                           |  |  |  |
| Owner 2 Signature (for add'l owners please attach sepa                                                                                                                                                     | arate sheet)                           | Date                          |  |  |  |
| Ruy Shuffuld VP of Real Es                                                                                                                                                                                 | state, Love's Travel Stop              | os 11/30/2022                 |  |  |  |
| Applicant Signature                                                                                                                                                                                        |                                        | Date                          |  |  |  |
| Sow Powell Project Manage                                                                                                                                                                                  | ger, CESO, Inc.                        | 11/4/2022                     |  |  |  |
| Representative/Agent Signature                                                                                                                                                                             | , o., o. o. o.                         | Date                          |  |  |  |