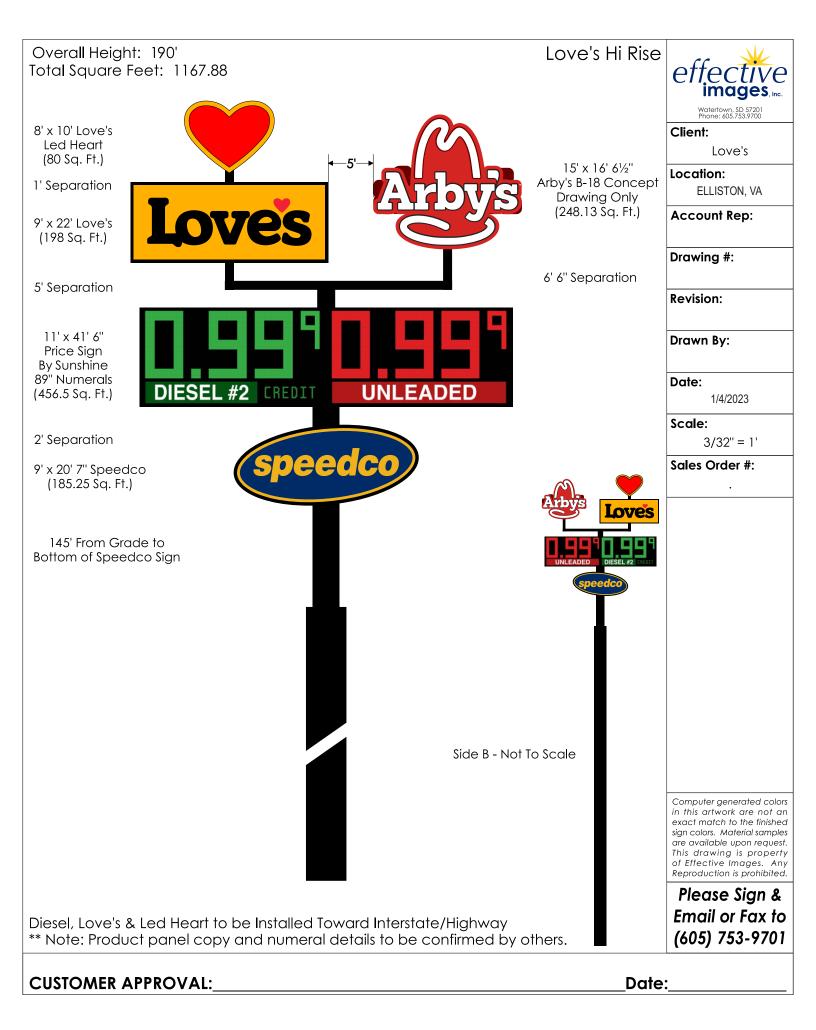

provide the best read on the sign for both Westbound and Eastbound traffic. A special use permit will be required for the proposed Hi-Rise sign, for both overall height and overall signage area.

A preliminary filing with the FAA was submitted and we were given a no-hazard determination for the proposed sign structure's height and location. No additional follow-up will be required, however, any height and/or location change of the structure would require a new filing to confirm compliance with the FAA requirements.

Once you have had a chance to review the information, please let us know if you have any questions.

Thank You,

Kevin Keup

Effective Images, Inc.

Emailed: Greg Love, Rick Shuffield, Frank Ille, Kari Keup, Betty Torstenson, Casey Bren

# ELLISTON, VA